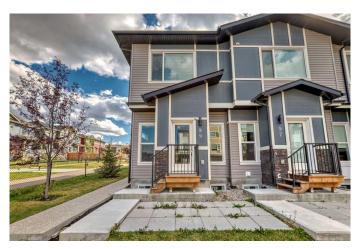

# \$489,900 - 99 Saddlestone Drive Ne, Calgary

MLS® #A2206765

## \$489,900

3 Bedroom, 3.00 Bathroom, 1,538 sqft Residential on 0.00 Acres

Saddle Ridge, Calgary, Alberta

CORNER HOUSE, BACKING ON TO GREEN SPACE WITH LOW CONDO FEES. OPEN CONCEPT FLOOR PLAN. MAIN FLOOR KITCHEN FEATURES QUARTZ COUNTERTOP, STAINLESS STEEL APPLIANCES, CHIMEY HOOD FAN, KITCHEN ISLAND WITH PANTRY. UPSTAIRS HAS 3 SPACIOUS BEDROOM 2 FULL BATHROOMS. BACKDOOR ENTRY. UNFINSHED BASEMENT WITH POTENTIAL TO BUILD BEDROOM /REC ROOM. CLOSE TO ALL AMENTIES LIKE CTRAIN GYM SCHOOLS SHOPPING. MUST SEE.

#### **Essential Information**

MLS® # A2206765 Price \$489,900

Bedrooms 3
Bathrooms 3.00
Full Baths 2

Half Baths 1

Square Footage 1,538 Acres 0.00 Year Built 2021

Type Residential

Sub-Type Row/Townhouse

Style 2 Storey
Status Active

## **Community Information**

Address 99 Saddlestone Drive Ne

Subdivision Saddle Ridge

City Calgary
County Calgary
Province Alberta
Postal Code T3J 5J7