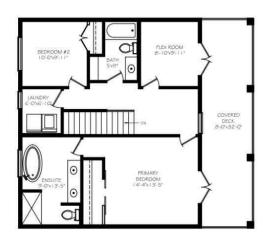

## \$675,000

2 Bedroom, 3.00 Bathroom, 1,754 sqft Residential on 0.10 Acres

Lakewood Meadows, Strathmore, Alberta

Welcome Home to Lakewood, Strathmoreâ€"Your Dream, Your Way!

Ready to build your dream home? Kelly Kustom Homes is offering an exciting opportunity in the vibrant Lakewood community! Picture yourself in this beautiful new construction featuring 3 bedrooms, 2.5 bathrooms, and luxurious comforts designed with your lifestyle in mind.

#### Interior

Interior Features No Smoking Home, Open Floorplan, See Remarks, Walk-In Closet(s)

Appliances Dishwasher, Microwave, Range, Refrigerator, See Remarks,

Washer/Dryer

Heating Forced Air, Natural Gas