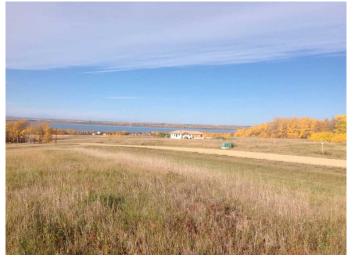

#### \$175,000

0 Bedroom, 0.00 Bathroom, Land on 1.80 Acres

Grandview Estates, Rural Ponoka County, Alberta

HERE'S YOUR CHANCE to build your DREAM HOME on this beautiful 1.8 acre lot in Grandview Estates, Gull Lake. This lot has panoramic, sweeping views of the lake. The sellers had the developer install the entry approach on the side of the lot to allow for a walkout basement, with a ground floor entry. Enjoy the peaceful life at the lake, with beautiful sunrises and sunsets and wildlife all around. Enjoy nature walks, paddling, fishing, sledding, and more!