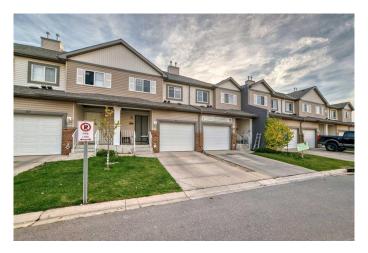

## \$435,000

3 Bedroom, 3.00 Bathroom, 1,357 sqft Residential on 0.04 Acres

Saddle Ridge, Calgary, Alberta

Welcome to this well-kept ready to move in townhouse with 3 bed, 2.5 bath and a WALKOUT BASEMENT. New QUARTZ COUNTERTOPS, FRESHLY PAINTED with lots of upgrades, front attached garage. Close to the train station, YMCA, playgrounds, Schools, Grocery stores etc. Book your showing today!!

Type Residential

Sub-Type Row/Townhouse

Style 2 Storey

Status Active

#### **Exterior**

Exterior Features Private Entrance

Lot Description Back Yard

Roof Asphalt Shingle

Construction Vinyl Siding, Wood Frame

Foundation Poured Concrete