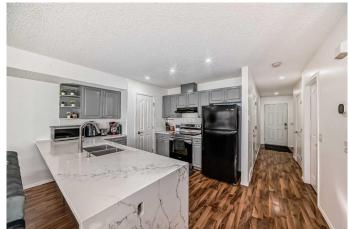

## \$435,000

3 Bedroom, 3.00 Bathroom, 1,357 sqft Residential on 0.04 Acres

Saddle Ridge, Calgary, Alberta

Welcome to this well-kept ready to move in townhouse with 3 bed, 2.5 bath and a WALKOUT BASEMENT. New QUARTZ COUNTERTOPS, FRESHLY PAINTED with lots of upgrades, front attached garage. Close to the train station, YMCA, playgrounds, Schools, Grocery stores etc. Book your showing today!!

#### Interior

Interior Features Separate Entrance, Stone Counters, Quartz Counters

Appliances Dishwasher, Dryer, Electric Stove, Refrigerator, Washer

Heating Forced Air

Cooling None
Has Basement Yes

Basement Full, Unfinished, Walk-Out, Exterior Entry