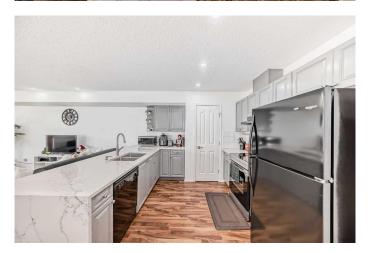

## \$435,000

3 Bedroom, 3.00 Bathroom, 1,357 sqft Residential on 0.04 Acres

Saddle Ridge, Calgary, Alberta

Welcome to this well-kept ready to move in townhouse with 3 bed, 2.5 bath and a WALKOUT BASEMENT. New QUARTZ COUNTERTOPS, FRESHLY PAINTED with lots of upgrades, front attached garage. Close to the train station, YMCA, playgrounds, Schools, Grocery stores etc. Book your showing today!!

#### Interior

Interior Features Separate Entrance, Stone Counters, Quartz Counters

Appliances Dishwasher, Dryer, Electric Stove, Refrigerator, Washer

Heating Forced Air

Cooling None
Has Basement Yes

Basement Full, Unfinished, Walk-Out, Exterior Entry