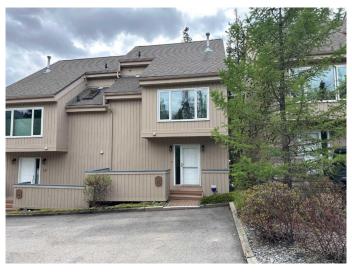

# \$914,900 - 11, 1065 Evergreen Circle, Canmore

MLS® #A2206841

### \$914,900

3 Bedroom, 4.00 Bathroom, 1,567 sqft Residential on 0.00 Acres

Rundleview Ests, Canmore, Alberta

Visit REALTOR® website for additional information. Charming 3-bedroom, 3.5-bathroom townhome in Rundleview, steps from the Nordic Centre! With over 1,550 sq. ft. of living space, plus a finished basement, this home offers a bright, open layout, a cozy wood-burning fireplace, and a spacious deck with mountain views. The main floor features a large kitchen, dining, and living areas, while the upper levels include bedrooms with ensuites. The lower level offers flexible space for a family room or extra storage. Enjoy easy access to hiking, biking, Quarry Lake, and the Nordic Centre in this prime location.

#### **Essential Information**

MLS® # A2206841 Price \$914,900

Bedrooms 3
Bathrooms 4.00
Full Baths 3
Half Baths 1

Square Footage 1,567 Acres 0.00 Year Built 1986

Type Residential

Sub-Type Row/Townhouse

Style 2 Storey
Status Active

## **Community Information**

Address 11, 1065 Evergreen Circle

Subdivision Rundleview Ests

City Canmore

County Bighorn No. 8, M.D. of

Province Alberta
Postal Code T1W 2P8