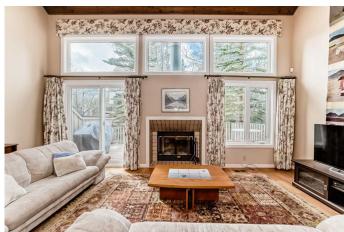

### \$914,900

3 Bedroom, 4.00 Bathroom, 1,567 sqft Residential on 0.00 Acres

Rundleview Ests, Canmore, Alberta

Visit REALTOR® website for additional information. Charming 3-bedroom, 3.5-bathroom townhome in Rundleview, steps from the Nordic Centre! With over 1,550 sq. ft. of living space, plus a finished basement, this home offers a bright, open layout, a cozy wood-burning fireplace, and a spacious deck with mountain views. The main floor features a large kitchen, dining, and living areas, while the upper levels include bedrooms with ensuites. The lower level offers flexible space for a family room or extra storage. Enjoy easy access to hiking, biking, Quarry Lake, and the Nordic Centre in this prime location.

#### Interior

Interior Features Laminate Counters, Recessed Lighting

Appliances Dishwasher, Dryer, Microwave, Refrigerator, Range, Washer

Heating Forced Air

Cooling None
Fireplace Yes

# of Fireplaces 1

Fireplaces Wood Burning

Has Basement Yes

Basement Full, Partially Finished