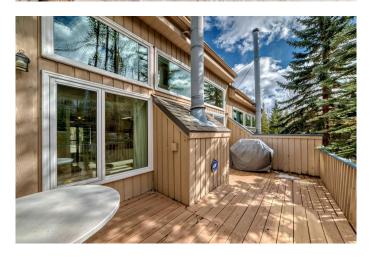

### \$914,900

3 Bedroom, 4.00 Bathroom, 1,567 sqft Residential on 0.00 Acres

Rundleview Ests, Canmore, Alberta

Visit REALTOR® website for additional information. Charming 3-bedroom, 3.5-bathroom townhome in Rundleview, steps from the Nordic Centre! With over 1,550 sq. ft. of living space, plus a finished basement, this home offers a bright, open layout, a cozy wood-burning fireplace, and a spacious deck with mountain views. The main floor features a large kitchen, dining, and living areas, while the upper levels include bedrooms with ensuites. The lower level offers flexible space for a family room or extra storage. Enjoy easy access to hiking, biking, Quarry Lake, and the Nordic Centre in this prime location.

#### **Exterior**

Exterior Features None

Lot Description Landscaped, Many Trees

Roof Asphalt Shingle

Construction Wood Frame, Wood Siding

Foundation Poured Concrete