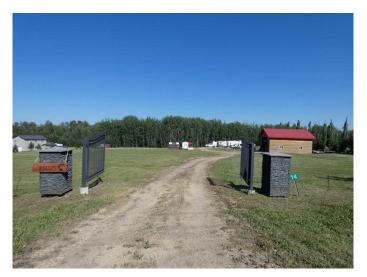

# \$265,000

0 Bedroom, 0.00 Bathroom, Land on 5.93 Acres

N/A, Rural Greenview No. 16, M.D. of, Alberta

Escape the hustle and bustle while staying conveniently close to the city with this stunning lakefront lot!!! Nestled along the peaceful shoreline at Sturgeon Lake, this property offers direct water access, and endless possibilities for outdoor recreation. This almost 6 acre lot features a 28' x 36' shop (with a 16'wide x 14' high overhead door); perfect for storage, hobbies, or small projects. And a lovely gazebo, as well as a 12' x 15' greenhouse, ideal for growing fresh produce and flowers. Also included are the floating dock and outdoor washroom. Wired for RV's just pull up, set up, and let memories be made Whether you're looking for a weekend getaway, a future home site or a private retreat, this property provides the perfect blend of tranquility and accessibility. Enjoy fishing, kayaking, or simply relaxing by the water - all just a short commute from urban amenities. Don't miss this rare opportunity to own a slice of lakefront paradise!!