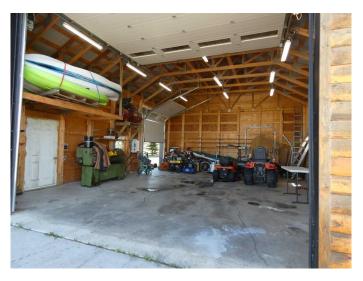

# \$265,000

0 Bedroom, 0.00 Bathroom, Land on 5.93 Acres

N/A, Rural Greenview No. 16, M.D. of, Alberta

Escape the hustle and bustle while staying conveniently close to the city with this stunning lakefront lot!!! Nestled along the peaceful shoreline at Sturgeon Lake, this property offers direct water access, and endless possibilities for outdoor recreation. This almost 6 acre lot features a 28' x 36' shop (with a 16'wide x 14' high overhead door); perfect for storage, hobbies, or small projects. And a lovely gazebo, as well as a 12' x 15' greenhouse, ideal for growing fresh produce and flowers. Also included are the floating dock and outdoor washroom. Wired for RV's just pull up, set up, and let memories be made Whether you're looking for a weekend getaway, a future home site or a private retreat, this property provides the perfect blend of tranquility and accessibility. Enjoy fishing, kayaking, or simply relaxing by the water - all just a short commute from urban amenities. Don't miss this rare opportunity to own a slice of lakefront paradise!!