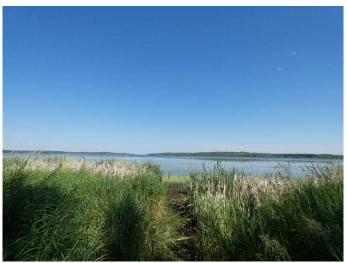

# \$265,000

0 Bedroom, 0.00 Bathroom, Land on 5.93 Acres

N/A, Rural Greenview No. 16, M.D. of, Alberta

Escape the hustle and bustle while staying conveniently close to the city with this stunning lakefront lot!!! Nestled along the peaceful shoreline at Sturgeon Lake, this property offers direct water access, and endless possibilities for outdoor recreation. This almost 6 acre lot features a 28' x 36' shop (with a 16'wide x 14' high overhead door); perfect for storage, hobbies, or small projects. And a lovely gazebo, as well as a 12' x 15' greenhouse, ideal for growing fresh produce and flowers. Also included are the floating dock and outdoor washroom. Wired for RV's just pull up, set up, and let memories be made Whether you're looking for a weekend getaway, a future home site or a private retreat, this property provides the perfect blend of tranquility and accessibility. Enjoy fishing, kayaking, or simply relaxing by the water - all just a short commute from urban amenities. Don't miss this rare opportunity to own a slice of lakefront paradise!!

### **Amenities**

Waterfront Lake Front