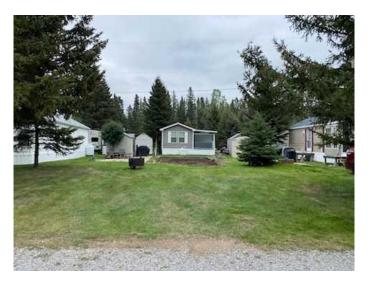

#### \$68,500

0 Bedroom, 0.00 Bathroom, Land on 0.07 Acres

Tall Timber, Rural Mountain View County, Alberta

This RV pad is located in the highly desirable Tall Timber Leisure Park in Sundre, Alberta, offering the perfect getaway for nature lovers. Nestled in a gated community, this spacious lot is fully serviced with water, power, and sewer hookups, ideal for seasonal living or weekend escapes. Surrounded by mature trees, the site provides privacy and shade while still being part of a friendly, family-oriented park. Enjoy access to the park's amenities, including an indoor heated swimming pool, hot tub, playground, basketball, pickleball, volley ball courts, disc golf, laundry, shower rooms and clubhouse. The nearby Red Deer River offers excellent fishing, tubing, and hiking opportunities. If golf is your cup of tee you are minutes away from world class courses! Whether you're looking for a peaceful retreat or an active outdoor adventure, this RV pad offers a low-maintenance lifestyle with all the comforts you need to relax and unwind. Perfect for RV enthusiasts seeking a permanent summer spot or a convenient getaway close to Sundre's town amenities.