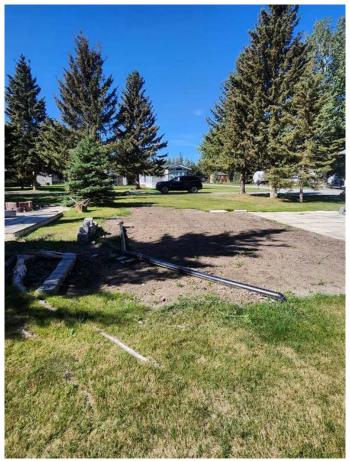

#### \$68,500

0 Bedroom, 0.00 Bathroom, Land on 0.07 Acres

Tall Timber, Rural Mountain View County, Alberta

This RV pad is located in the highly desirable Tall Timber Leisure Park in Sundre, Alberta, offering the perfect getaway for nature lovers. Nestled in a gated community, this spacious lot is fully serviced with water, power, and sewer hookups, ideal for seasonal living or weekend escapes. Surrounded by mature trees, the site provides privacy and shade while still being part of a friendly, family-oriented park. Enjoy access to the park's amenities, including an indoor heated swimming pool, hot tub, playground, basketball, pickleball, volley ball courts, disc golf, laundry, shower rooms and clubhouse. The nearby Red Deer River offers excellent fishing, tubing, and hiking opportunities. If golf is your cup of tee you are minutes away from world class courses! Whether you're looking for a peaceful retreat or an active outdoor adventure, this RV pad offers a low-maintenance lifestyle with all the comforts you need to relax and unwind. Perfect for RV enthusiasts seeking a permanent summer spot or a convenient getaway close to Sundre's town amenities.