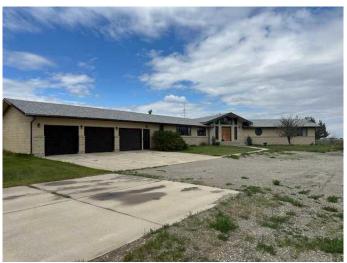

# \$2,250,000 - 24084 Range Road 252 Township Road 25, Cardston

MLS® #A2207211

## \$2,250,000

4 Bedroom, 5.00 Bathroom, 2,543 sqft Agri-Business on 79.50 Acres

NONE, Cardston, Alberta

This home is a must see if you are wanting a property in the country with 2543 sq ft on the main floor with another 2299 sq ft down stairs. This property has a view of the Rookies with Waterton & Glacier only 40 minutes away. If you are heading to South to the USA the border is is only 15 minutes away with with Kalispell or Calgary 2 1/2 hours away and Great Falls 3 hours away. The great advantage of this property is the 5 minute drive for services in the town site of Cardston with the Airport only 1 minute away. This property also brings in approximately \$200.00 per acre and \$48,000 in grain storage rental. This gives property gives you the feeling of a farmer without all the work. A must see!