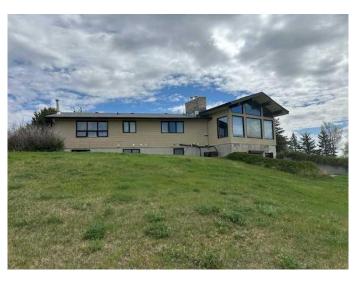

# \$2,250,000 - 24084 Range Road 252 Township Road 25, Cardston

MLS® #A2207211

## \$2,250,000

4 Bedroom, 5.00 Bathroom, 2,543 sqft Agri-Business on 79.50 Acres

NONE, Cardston, Alberta

This home is a must see if you are wanting a property in the country with 2543 sq ft on the main floor with another 2299 sq ft down stairs. This property has a view of the Rookies with Waterton & Glacier only 40 minutes away. If you are heading to South to the USA the border is is only 15 minutes away with with Kalispell or Calgary 2 1/2 hours away and Great Falls 3 hours away. The great advantage of this property is the 5 minute drive for services in the town site of Cardston with the Airport only 1 minute away. This property also brings in approximately \$200.00 per acre and \$48,000 in grain storage rental. This gives property gives you the feeling of a farmer without all the work. A must see!