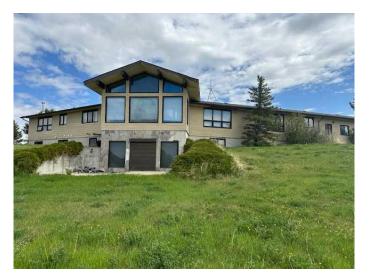

# \$2,250,000 - 24084 Range Road 252 Township Road 25, Cardston

MLS® #A2207211

## \$2,250,000

4 Bedroom, 5.00 Bathroom, 2,543 sqft Agri-Business on 79.50 Acres

NONE, Cardston, Alberta

This home is a must see if you are wanting a property in the country with 2543 sq ft on the main floor with another 2299 sq ft down stairs. This property has a view of the Rookies with Waterton & Glacier only 40 minutes away. If you are heading to South to the USA the border is is only 15 minutes away with with Kalispell or Calgary 2 1/2 hours away and Great Falls 3 hours away. The great advantage of this property is the 5 minute drive for services in the town site of Cardston with the Airport only 1 minute away. This property also brings in approximately \$200.00 per acre and \$48,000 in grain storage rental. This gives property gives you the feeling of a farmer without all the work. A must see!