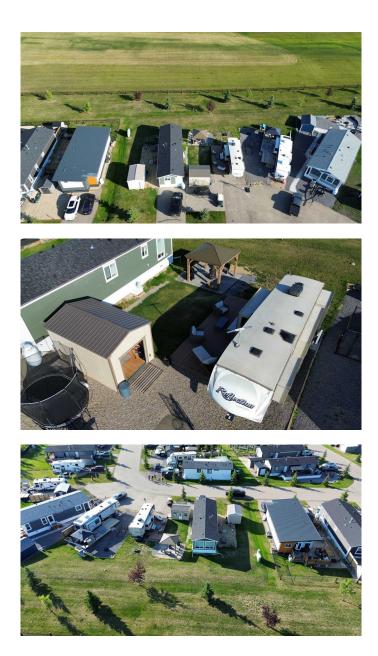

## \$180,000

0 Bedroom, 0.00 Bathroom, Land on 0.10 Acres

Sandy Point, Rural Lacombe County, Alberta

Welcome to this PRIME four season lot located in Southview at Sandy Point Resort & RV Park that backs directly on to hole one of the soon to be developed first class 12 hole golf course. This lot has been developed and maintained to perfection, with a ton of upgrades from the huge 12 x 10 powered shed big enough for storage and to park your golf cart to the powered gazebo and stone pad, the 12 x 34 dura deck and the sod. Bring along your trailer and park it here year long, OR buy the current fifth wheel on the property for \$35,000.00. This fifth wheel is the top of the line, it is a 2014 Grand Design Reflection 323 BHS and its features check all the boxes, as well it's four season ready, so come out and use it all year round! It has four slide outs, can sleep up to 9 people, has air conditioning, carpet and vinyl flooring, a power awning, HUGE outdoor kitchen and outdoor shower and a full bathroom with a stand up shower.