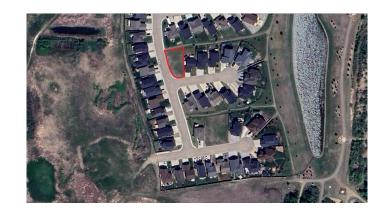

#### \$112,000

0 Bedroom, 0.00 Bathroom, Land on 0.13 Acres

Parkview Estates, Lloydminster, Alberta

Location is everything when you build a new home ... consider a place where after a certain time a security gate facilitates who enters and leaves the development. This is Lakeshore Estates, a subdivision where entry after hours is restricted to owners and/or invited guests. There are no bad locations within this development, as these are non-busy streets that don't offer a shortcut to get anywhere. This bare land residential development is prime for you to build your dream home ... this community of homes offers a private walking path, private playground and many other amenities you will find in similar residential developments. Lot 70 is rectangular with the backyard facing West. This lot is super affordable-probably the most affordable lot of its size available in the City of Lloyd minster This lot is 6097 square feet and will accommodate a large size family home and attached garage.