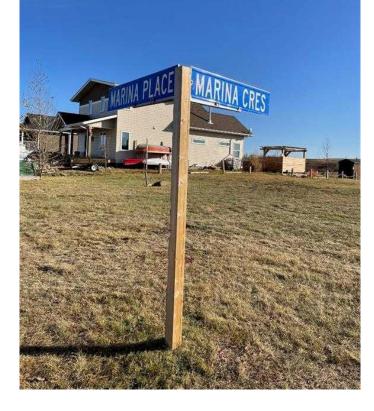

#### \$159,900

0 Bedroom, 0.00 Bathroom, Land on 0.20 Acres

Rochon Sands Heights, Rural Stettler No. 6, County of, Alberta

Enjoy life at the lake! This 0.2 acre lot steps from Buffalo Lake is the perfect place to vacation or to build a house. This corner lot is steps away from the paved lake access, down the street from the boat launch, and has utilities running to the property line, making it the perfect choice for lake living. If you enjoy life on the lake this summer, you'll want to take a look! Located 55 minutes from Red Deer, 1 hour and 55 min from Edmonton's City Centre, and 2 hours to Calgary, making weekend getaways a breeze.

## **Community Information**

Address 21 Marina Place

Subdivision Rochon Sands Heights

City Rural Stettler No. 6, County of

County Stettler No. 6, County of

Province Alberta
Postal Code T0C 2L0