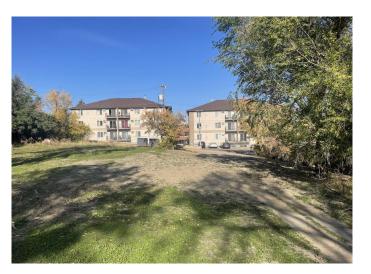

### \$95,999

0 Bedroom, 0.00 Bathroom, Land on 0.15 Acres

SE Hill, Medicine Hat, Alberta

Investor Alert!!! This 50ftx130ft lot is located in desirable SE Hill. Walking distance to city hall, the Esplanade, coffee shops, shopping and much more. Zoned MU-D