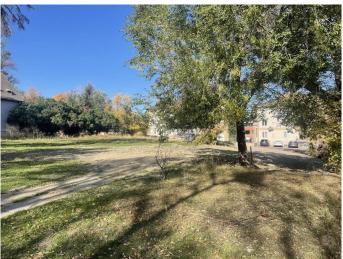

### \$95,999

0 Bedroom, 0.00 Bathroom, Land on 0.15 Acres

SE Hill, Medicine Hat, Alberta

Investor Alert!!! This 50ftx130ft lot is located in desirable SE Hill. Walking distance to city hall, the Esplanade, coffee shops, shopping and much more. Zoned MU-D