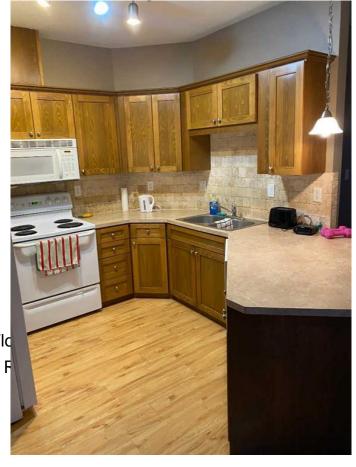

### \$174,900

2 Bedroom, 2.00 Bathroom, 865 sqft Residential on 0.00 Acres

Lakeland., Grande Prairie, Alberta

Welcome to this charming and well cared for, 2 bedroom, 2 FULL bath Condo in desirable Lakeland, an outstanding condo that offers the perfect blend of comfort and convenience. This ground level corner unit is private and easy to access, no stairs or elevators to deal with. The condo is wide open with the Kitchen, dinning, and living room together. In suite laundry and storage add to the convenience of this floor plan. The two bedrooms are on opposite sides of the living area, are both a good size and offer sanctuary within this superb condo. call your Realtor to book a private view.

Stall **Parking** 

Interior

**Interior Features** No Smoking Home, Open Flo

Dishwasher, Electric Stove, F **Appliances** 

Combination Heating

Cooling None