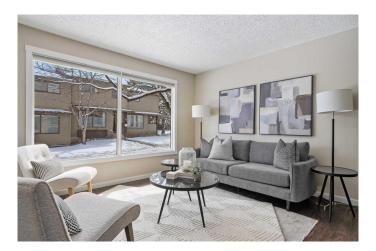

## \$399,900

3 Bedroom, 2.00 Bathroom, 1,111 sqft Residential on 0.00 Acres

Beddington Heights, Calgary, Alberta

Welcome to Spicewood Condos, a very desirable townhouse community nestled in the heart of Beddington Heights. This renovated home offers almost 1,600 sq. ft. of thoughtfully designed living space, featuring beautiful renovations from top to bottom. Upon entering, you'll be greeted by a bright and inviting living area, enhanced by large windows bringing in loads of natural light. The open-concept layout seamlessly connects the living room to the dining area and kitchen, creating an ideal environment for relaxing and entertaining. The kitchen has been beautifully renovated with modern appliances, quartz countertops, and lots of cabinet storage, providing both style and functionality. Upstairs, you'll find three generously sized bedrooms. The primary bedroom boasts ample closet space and large windows. The additional bedrooms are versatile and can serve as guest rooms, home offices, or flex areas to suit your needs. The bathroom has been nicely renovated, featuring contemporary fixtures and finishes. The fully developed, bright basement presents a very inviting additional space for you. Install your home theatre, set up your home gym, or use it as a playroom or officeâ€"this is one of the nicer basements you'II find in this price category! The basement also has a spacious laundry area & good storage space. Luxury vinyl plank throughoutâ€"stylish and easily maintained. The unit features one of the more impressive backyards in the development. Gorgeous backyard paver patio creates a