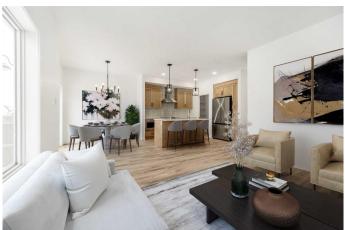

#### \$509,900

3 Bedroom, 3.00 Bathroom, 1,607 sqft Residential on 0.09 Acres

Country Meadows Estates, Lethbridge, Alberta

Fantastic 3 bedroom model by Avonlea with bonus room. The bonus room could easily be converted to a 4th bedroom. This home welcomes you with a large entry way and closet to help keep things clutter free. Grocery delivery is made easy with a two-car attached garage with direct entry into the home. Enjoy the new additions to this model with mudroom off the garage and walk through pantry The main floor includes a convenient 2-piece washroom. The kitchen includes a central island, big walk through pantry, Stainless appliances, built in Microwave and dishwasher. The dining nook is adjacent and sits in front of large patio doors leading out to your optional rear deck. Beautiful large windows allow for an abundance of natural light to fill the home. The spacious 3 bedrooms and bonus room on the upper level will keep the whole family happy. Both the Master and one of the other upper bedrooms feature walk-in closets. Also new and improved is the convenience of laundry on the second level. The Kohen is the perfect family home, with a basement level that can be further developed to include family room, fourth bedroom and a full bath. The back yard has plenty of space for the growing family. Close to playground, park, and shopping near by. NHW. Home is virtually staged.