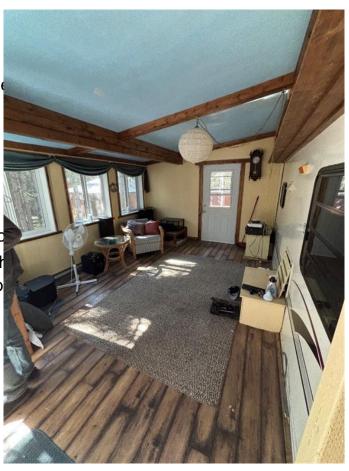

## \$115,000

2 Bedroom, 1.00 Bathroom, 577 sqft Residential on 0.10 Acres

NONE, Sundre, Alberta

Beautiful 4521 SF recreational oasis just over an hour from Calgary in the quiet town of Sundre. This treed and serviced lot has electricity year round and water is seasonal. The Club house has year round showers bathrooms and laundry if you wanted to stay in the winter. Cabin consists of a 1995 30' Dutchmen 30RK-LE fifth wheel trailer in fantastic condition that has an addition built around it to create 524 SF of living space. Plenty of parking for multiple vehicles or even another mobile trailer. there is room to build another bunk house at the front of the property. With two large bedrooms, one in the trailer side and one in the addition, there is plenty of room for a family or to invite guests. Propane heat is cost effective and very efficient in the colder months. Outside there is a gazebo, Sauna, recently updated deck with fireplace and large shed. Book a showing today!

## Interior

Interior Features See Remarks

Appliances Microwave Hood Fan, Refrige

Heating See Remarks

Cooling None Basement None