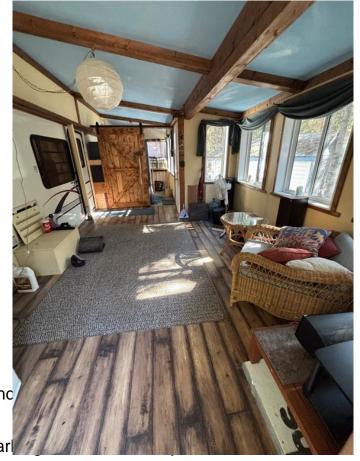

## \$115,000

2 Bedroom, 1.00 Bathroom, 577 sqft Residential on 0.10 Acres

NONE, Sundre, Alberta

Beautiful 4521 SF recreational oasis just over an hour from Calgary in the quiet town of Sundre. This treed and serviced lot has electricity year round and water is seasonal. The Club house has year round showers bathrooms and laundry if you wanted to stay in the winter. Cabin consists of a 1995 30' Dutchmen 30RK-LE fifth wheel trailer in fantastic condition that has an addition built around it to create 524 SF of living space. Plenty of parking for multiple vehicles or even another mobile trailer. there is room to build another bunk house at the front of the property. With two large bedrooms, one in the trailer side and one in the addition, there is plenty of room for a family or to invite guests. Propane heat is cost effective and very efficient in the colder months. Outside there is a gazebo, Sauna, recently updated deck with fireplace and large shed. Book a showing today!

## Interior

Interior Features See Remarks

Appliances Microwave Hood Fan, Refrige

Heating See Remarks

Cooling None Basement None