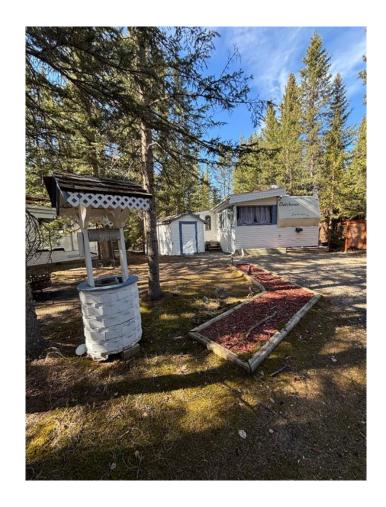

## \$115,000

2 Bedroom, 1.00 Bathroom, 577 sqft Residential on 0.10 Acres

NONE, Sundre, Alberta

Beautiful 4521 SF recreational oasis just over an hour from Calgary in the quiet town of Sundre. This treed and serviced lot has electricity year round and water is seasonal. The Club house has year round showers bathrooms and laundry if you wanted to stay in the winter. Cabin consists of a 1995 30' Dutchmen 30RK-LE fifth wheel trailer in fantastic condition that has an addition built around it to create 524 SF of living space. Plenty of parking for multiple vehicles or even another mobile trailer. there is room to build another bunk house at the front of the property. With two large bedrooms, one in the trailer side and one in the addition, there is plenty of room for a family or to invite guests. Propane heat is cost effective and very efficient in the colder months. Outside there is a gazebo, Sauna, recently updated deck with fireplace and large shed. Book a showing today!

#### **Exterior**

Exterior Features Fire Pit, Private Yard, Barbed

Lot Description Back Yard, Close to Clubb

Private, Seasonal Water, Wo

Roof See Remarks
Construction See Remarks
Foundation See Remarks