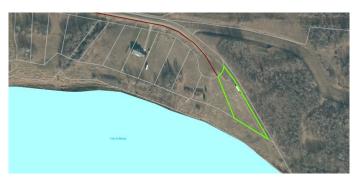

### \$135,000

0 Bedroom, 0.00 Bathroom, Land on 0.75 Acres

NONE, Lac La Biche, Alberta

Scenic vistas of the Islands of Lac La Biche Lake are waiting you! Enjoy any season while fishing, boating, quading, snowshoeing or just laying on the beach. Your 0.97 acre lakefront lot offers power, gas and pavement to the property line, Located just 30 minutes from Lac La Biche on highway 858 on the north end of Lac La Biche. Fort McMurray is just 2 hours away and the subdivision is 1 mile from the Highway 881 turnoff, making Conklin a short Commute. Life is better at the lake! gst is applicable to vacant land