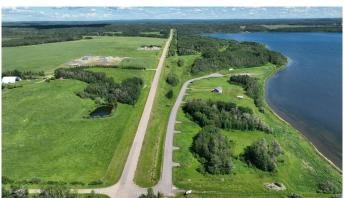

### \$135,000

0 Bedroom, 0.00 Bathroom, Land on 0.75 Acres

NONE, Lac La Biche, Alberta

Scenic vistas of the Islands of Lac La Biche Lake are waiting you! Enjoy any season while fishing, boating, quading, snowshoeing or just laying on the beach. Your 0.97 acre lakefront lot offers power, gas and pavement to the property line, Located just 30 minutes from Lac La Biche on highway 858 on the north end of Lac La Biche. Fort McMurray is just 2 hours away and the subdivision is 1 mile from the Highway 881 turnoff, making Conklin a short Commute. Life is better at the lake! gst is applicable to vacant land