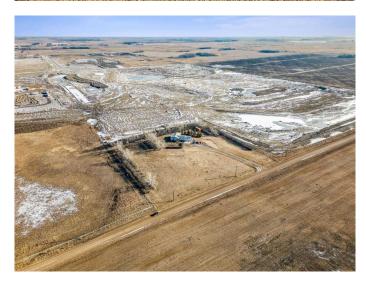

#### \$2,250,000

0 Bedroom, 0.00 Bathroom, Land on 4.65 Acres

NONE, Rural Rocky View County, Alberta

A 4.65 Acre industrial property located in the High Plains Industrial Park. Located immediately north of the City of Calgary in Rocky View County, High Plains Industrial Park is a 1,500 acre master-planned park that is †center-ice' for western Canada distribution centres and ecommerce fulfillment facilities. The Park is home to Walmart. Sobeys, Home Depot, Conagra, Rona, Smuckers, and numerous other Corporate Canada tenants. Importantly, Bison Transport, Canada Cartage, and Charger Logistics will offer over 60 acres of truck transport facilities to provide FTL and LTL services to Park tenants. In addition there is a large bungalow with a suite in the basement to provide either office space or revenue for the new owner.