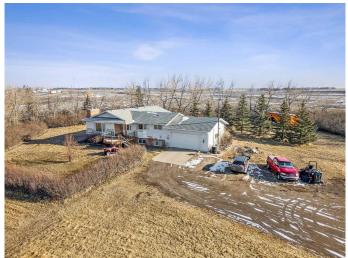

#### \$2,250,000

0 Bedroom, 0.00 Bathroom, Land on 4.65 Acres

NONE, Rural Rocky View County, Alberta

A 4.65 Acre industrial property located in the High Plains Industrial Park. Located immediately north of the City of Calgary in Rocky View County, High Plains Industrial Park is a 1,500 acre master-planned park that is †center-ice' for western Canada distribution centres and ecommerce fulfillment facilities. The Park is home to Walmart. Sobeys, Home Depot, Conagra, Rona, Smuckers, and numerous other Corporate Canada tenants. Importantly, Bison Transport, Canada Cartage, and Charger Logistics will offer over 60 acres of truck transport facilities to provide FTL and LTL services to Park tenants. In addition there is a large bungalow with a suite in the basement to provide either office space or revenue for the new owner.