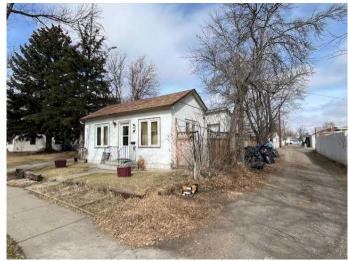

# \$169,900

1 Bedroom, 1.00 Bathroom, 676 sqft Residential on 0.11 Acres

NONE, Lethbridge, Alberta

Looking for a home on a nice sized lot? here you go! Older 1 bed 1 bath home located on a bigger lot in North side Lethbridge. So many options for you with this one... rental, build new or renovate. Great location ~ close to schools, shopping, walking, parks and more.

#### **Exterior**

Exterior Features None
Lot Description Other

Roof Asphalt Shingle

Construction Stucco

Foundation Poured Concrete