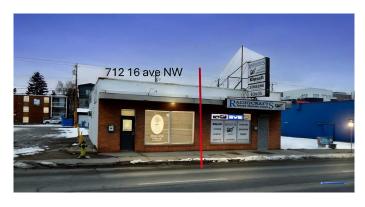

# \$649,900 - 712 16 Avenue Nw, Calgary

MLS® #A2208163

#### \$649,900

0 Bedroom, 0.00 Bathroom, Commercial on 0.12 Acres

Mount Pleasant, Calgary, Alberta

An exceptional opportunity to own a versatile commercial property on one of Calgary's busiest corridorsâ€"16 Avenue NW. With no use restrictions, this prime space is perfectly suited for a retail business, professional office, or non-profit organization. Benefit from maximum exposure along a major arterial route that sees between 25,000 to 50,000 vehicles per day, offering unmatched visibility and constant foot and vehicle traffic. The property enjoys easy access from key roadways, making it convenient for clients, staff, and deliveries. Whether you're an investor or an owner-occupier ready to grow your business, this high-traffic, high-potential location is a strategic asset. Don't miss your chance to secure a spot in this thriving northwest Calgary hubâ€"opportunities like this are rare.