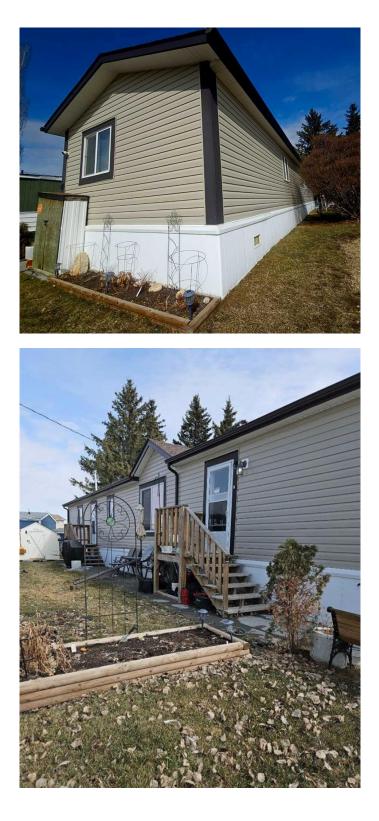

#### \$184,500

3 Bedroom, 2.00 Bathroom, 1,216 sqft Mobile on 0.00 Acres

Penhold Estates, Penhold, Alberta

Welcome to this charming 16x76 2017 mobile, located in the heart of Penhold, AB. This home is in the core of Central Alberta, just 10 minutes from Red Deer. Quick access to Red Deer College, and all of the amenities are so close, all while living in a small town. The best of both worlds. This home is only 8 years old, everything is original to the mobile. A large lot, and ample parking, is a huge bonus. This north west facing home, has been cared for and is ready to move into. A total of 3 bedrooms, 2 on one end with a full 4 piece bath, the opposite end of the home has a large primary with a nice 4 piece ensuite. this home has an open concerpt, lots of natural light, and it is very spacious. The kitchen has ample counter space, a convienient island, with eating area, and a walk in pantry. This home has so much to offer, park fees are only 550.00 a month, and include water, sewer, and garbage. If you do't want to stay in town, you are able to move this to your perfect spot! Penhold is a thriving community as is it a family based area, with small town charm, and only minutes to the city. Situated in a friendly neighborhood, this home is just a short walk to playgrounds, schools, and the Penhold Multiplex, offering year-round recreational opportunities. Affordable, modern, and locattion of this booming town, is so desirable. This mobile is like new, and ready for your special touch!

### Exterior

| Exterior Features | Storage      |
|-------------------|--------------|
| Roof              | Asphalt      |
| Construction      | Vinyl Siding |
| Foundation        | Block        |