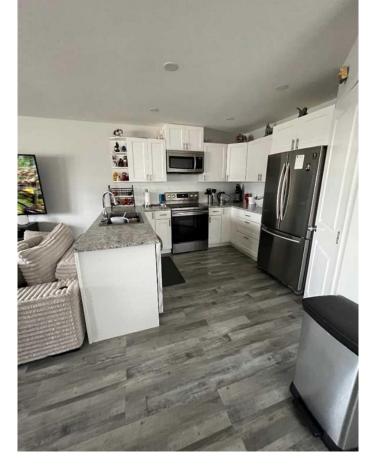

## \$550,000

3 Bedroom, 2.00 Bathroom, 2,160 sqft Residential on 0.18 Acres

NONE, Beaverlodge, Alberta

Side by side Bungalow Duplex, 1080 sqft per side built in 2020. Very nice floor plan with 2 large bedrooms on the main floor along with 2 full bathrooms, one being an ensuite and a walk in closet. Laundry is on the main level. Good sized kitchen, living room and dining room. There is a full ICF basement partially developed with one more large bedroom, bathroom is framed and roughed in. Furnaces and water heaters have been upgraded to high efficiency. This home is well located, walking distance to downtown and recreation facilities. Large corner lot with separate driveways and back alley access. All appliances are included and a storage shed for each side. Great tenants. Call listing office for income detail's. Viewings can be scheduled with 24 hours notice through your Realtor® of choice.

## Interior

Interior Features See Remarks

Appliances Dishwasher, Dryer, Electric Stove, Refrigerator, Washer

Heating Forced Air, Natural Gas

Cooling None Has Basement Yes

Basement Partial, Partially Finished