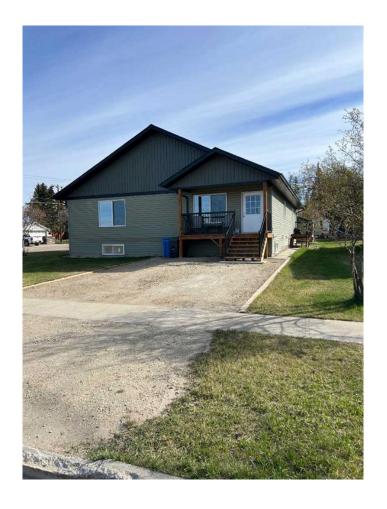

## \$550,000

3 Bedroom, 2.00 Bathroom, 2,160 sqft Residential on 0.18 Acres

NONE, Beaverlodge, Alberta

Side by side Bungalow Duplex, 1080 sqft per side built in 2020. Very nice floor plan with 2 large bedrooms on the main floor along with 2 full bathrooms, one being an ensuite and a walk in closet. Laundry is on the main level. Good sized kitchen, living room and dining room. There is a full ICF basement partially developed with one more large bedroom, bathroom is framed and roughed in. Furnaces and water heaters have been upgraded to high efficiency. This home is well located, walking distance to downtown and recreation facilities. Large corner lot with separate driveways and back alley access. All appliances are included and a storage shed for each side. Great tenants. Call listing office for income detail's. Viewings can be scheduled with 24 hours notice through your Realtor® of choice.

#### **Exterior**

Exterior Features None

Lot Description See Remarks

Roof Asphalt Shingle

Construction Vinyl Siding

Foundation Poured Concrete