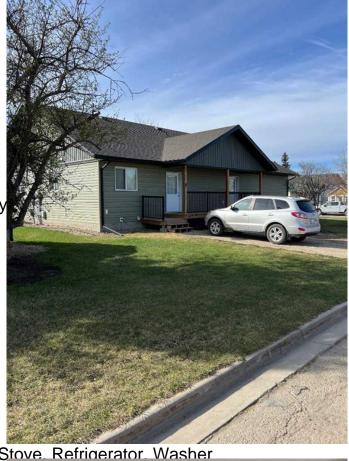

## \$550,000

3 Bedroom, 2.00 Bathroom, 2,160 sqft Residential on 0.18 Acres

NONE, Beaverlodge, Alberta

Side by side Bungalow Duplex, 1080 sqft per side built in 2020. Very nice floor plan with 2 large bedrooms on the main floor along with 2 full bathrooms, one being an ensuite and a walk in closet. Laundry is on the main level. Good sized kitchen, living room and dining room. There is a full ICF basement partially developed with one more large bedroom, bathroom is framed and roughed in. Furnaces and water heaters have been upgraded to high efficiency. This home is well located, walking distance to downtown and recreation facilities. Large corner lot with separate driveways and back alley access. All appliances are included and a storage shed for each side. Great tenants. Call listing office for income detail's. Viewings can be scheduled with 24 hours notice through your Realtor® of choice.

#### **Exterior**

Exterior Features None

Lot Description See Remarks

Roof Asphalt Shingle

Construction Vinyl Siding

Foundation Poured Concrete