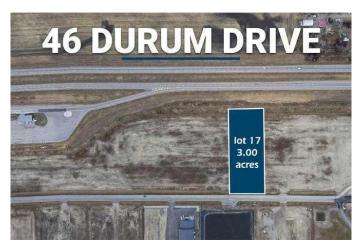

# \$1,347,000 - 46 Durum Drive, Rural Wheatland County

MLS® #A2208393

\$1,347,000

0 Bedroom, 0.00 Bathroom, Land on 3.00 Acres

NONE, Rural Wheatland County, Alberta

Seize this exceptional opportunity to secure a premium 3-acre industrial lot, perfectly positioned for maximum visibility and accessibility on pavement from Highway 1. Located in an area poised for significant growth, this property is a strategic investment in a rapidly expanding region. Adjacent to the upcoming De Havilland Field, the future hub for Canadian aircraft assembly and production, employing 1,500 people. Competitive taxes, significantly lower than properties within Calgary, enhance the financial appeal of this investment. Services are now located nearby and easily brought on site. Invest in Lot 17 Durum Drive today and position your business for success in one of the most promising industrial zones in Rural Wheatland County. Don't miss out on this unparalleled opportunity to capitalize on the region's growth and development

#### **Essential Information**

MLS® # A2208393 Price \$1,347,000

Bathrooms 0.00
Acres 3.00
Type Land

Sub-Type Industrial Land

Status Active

### **Community Information**

Address 46 Durum Drive

Subdivision NONE

City Rural Wheatland County

County Wheatland County

Province Alberta
Postal Code T0J1X0