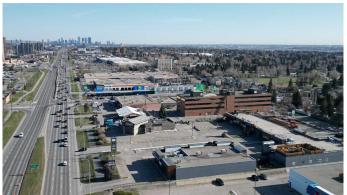

#### \$32

0 Bedroom, 0.00 Bathroom, Commercial on 3.69 Acres

Willow Park, Calgary, Alberta

Prime Anchor Tenant opportunity Grocery, Retail, Medical, Pharmacy, Financial, Professional. etc. available within Century Park Plaza, May 1, 2025. Up to 10,192 sq. ft. of flexible space. Subdivision considered, Key Highlights Include: highly sought after affluent community of Willow Park, Prime exposure high visibility location with signage opportunities along high traffic corridor. Impressive recently renovated Centre offering tall glass storefront, high ceilings, and modern bright open space. Convenient ample parking including upper level parkade. The community, established tenants and high traffic exposure and signage along Macleod Trail and Bonaventure Drive great a strong draw to the Centre. This space is currently tenant-occupied and available by appointment only. Please do not disturb current tenants.