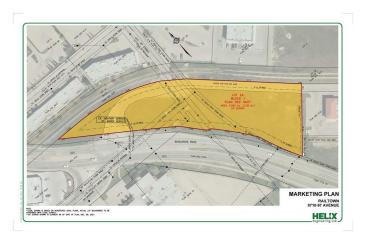

#### \$149,000

0 Bedroom, 0.00 Bathroom, Land on 2.38 Acres

Central Business District., Grande Prairie, Alberta

2.38 acres zoned Commercial use, conveniently located in the heart of the City, in the very popular Junction Point Village. Close to the Royal Bank and just off Resources Road, these lots are the perfect location for Commercial / Retail condos or a great area to start up or re-locate your business! Can build to suit!!!

## **Community Information**

Address 9710 97 Avenue

Subdivision Central Business District.

City Grande Prairie
County Grande Prairie

Province Alberta
Postal Code T8V 8H5