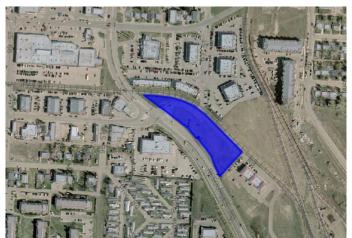

#### \$149,000

0 Bedroom, 0.00 Bathroom, Land on 2.38 Acres

Central Business District., Grande Prairie, Alberta

2.38 acres zoned Commercial use, conveniently located in the heart of the City, in the very popular Junction Point Village. Close to the Royal Bank and just off Resources Road, these lots are the perfect location for Commercial / Retail condos or a great area to start up or re-locate your business! Can build to suit!!!

## **Community Information**

Address 9710 97 Avenue

Subdivision Central Business District.

City Grande Prairie
County Grande Prairie

Province Alberta
Postal Code T8V 8H5