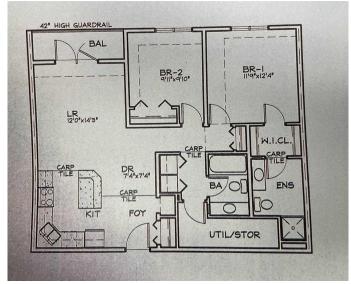

## \$235,000

2 Bedroom, 2.00 Bathroom, 932 sqft Residential on 0.00 Acres

Wainwright, Wainwright, Alberta

Convenience and Comfort at Morgan Place Condos! If you're looking for a spacious, low-maintenance home in a prime location, look no further than this stunning two-bedroom apartment-style condo in the sought-after Morgan Place Condos. Built in 2009, this well-designed unit offers the perfect blend of modern living and everyday convenience. One of the standout features of this condo is its generous layout, offering two nicely sized bedrooms and a 4-piece bathroom. Whether you need extra space for a growing family, a home office, or a guest room, this condo has you covered. The open-concept kitchen, dining, and living area create a warm and inviting space, perfect for entertaining or relaxing after a long day. Storage is never an issue, thanks to the dedicated laundry room that also doubles as a storage area. You'll have plenty of space to keep your belongings organized while enjoying the convenience of in-suite laundry. Say goodbye to yard work! This maintenance-free lifestyle allows you to focus on what truly matters while enjoying the perks of condo living. One of the biggest bonuses of this unit is the heated underground parkingâ€"no more scraping ice off your car in the winter or worrying about parking spots. Located close to all amenities, you'II have everything you need just minutes away, including shopping, restaurants, schools, parks, and walking trails. Don't miss this fantastic opportunity to own a beautiful condo in a prime location. Contact us today to

## **Essential Information**

MLS® # A2208485 Price \$235,000

Bedrooms 2
Bathrooms 2.00
Full Baths 2
Square Footage 932
Acres 0.00
Year Built 2008

Type Residential Sub-Type Apartment

Style Single Level Unit