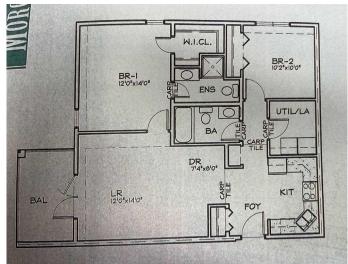

# \$225,000

2 Bedroom, 2.00 Bathroom, 908 sqft Residential on 0.00 Acres

Wainwright, Wainwright, Alberta

Convenience and Comfort at Morgan Place Condos! If you're looking for a spacious, low-maintenance home in a prime location, look no further than this stunning two-bedroom apartment-style condo in the sought-after Morgan Place Condos. Built in 2009, this well-designed unit offers the perfect blend of modern living and everyday convenience. One of the standout features of this condo is its generous layout, offering two nicely sized bedrooms and a 4-piece bathroom. Whether you need extra space for a growing family, a home office, or a guest room, this condo has you covered. The open-concept kitchen, dining, and living area create a warm and inviting space, perfect for entertaining or relaxing after a long day. Storage is never an issue, thanks to the dedicated laundry room that also doubles as a storage area. You'll have plenty of space to keep your belongings organized while enjoying the convenience of in-suite laundry. Say goodbye to yard work! This maintenance-free lifestyle allows you to focus on what truly matters while enjoying the perks of condo living. One of the biggest bonuses of this unit is the heated underground parkingâ€"no more scraping ice off your car in the winter or worrying about parking spots. Located close to all amenities, you'II have everything you need just minutes away, including shopping, restaurants, schools, parks, and walking trails. Don't miss this fantastic opportunity to own a beautiful condo in a prime location. Contact us today to

# **Essential Information**

MLS® # A2208533 Price \$225,000

Bedrooms 2
Bathrooms 2.00
Full Baths 2
Square Footage 908
Acres 0.00
Year Built 2008

Type Residential Sub-Type Apartment

Style Single Level Unit