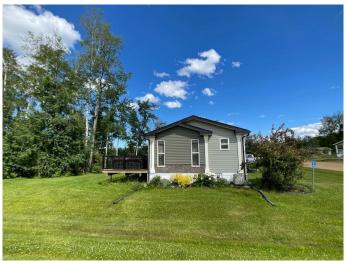

## \$429,900

4 Bedroom, 2.00 Bathroom, 1,672 sqft Residential on 0.19 Acres

NONE, Joussard, Alberta

Discover an air-conditioned 1672 sq ft modular home in the desirable Red Sky community of Joussard! The thoughtfully designed layout features a private primary suite with a 4-piece bathroom on one side, separate from the 3 additional bedrooms and full bathroom on the other â€" ideal for guest privacy. Entertain effortlessly in the open kitchen, complete with granite countertops and a large island featuring a built-in wine cooler. The primary bedroom provides direct access via garden doors to the full-length deck, where you can enjoy a relaxing hot tub. Located in the family-oriented Red Sky lakefront community, this property offers year-round or seasonal living and the convenience of municipal water and sewer. Schedule your personalized viewing today by calling, texting, or emailing!

#### **Exterior**

Exterior Features None

Lot Description Corner Lot, Lawn

Roof Asphalt Shingle

Construction Vinyl Siding

Foundation Piling(s)