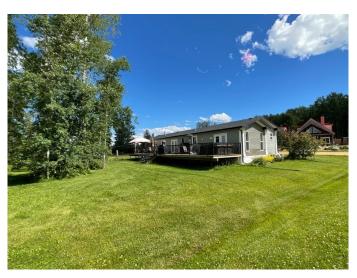

## \$429,900

4 Bedroom, 2.00 Bathroom, 1,672 sqft Residential on 0.19 Acres

NONE, Joussard, Alberta

Discover an air-conditioned 1672 sq ft modular home in the desirable Red Sky community of Joussard! The thoughtfully designed layout features a private primary suite with a 4-piece bathroom on one side, separate from the 3 additional bedrooms and full bathroom on the other â€" ideal for guest privacy. Entertain effortlessly in the open kitchen, complete with granite countertops and a large island featuring a built-in wine cooler. The primary bedroom provides direct access via garden doors to the full-length deck, where you can enjoy a relaxing hot tub. Located in the family-oriented Red Sky lakefront community, this property offers year-round or seasonal living and the convenience of municipal water and sewer. Schedule your personalized viewing today by calling, texting, or emailing!

#### **Exterior**

Exterior Features None

Lot Description Corner Lot, Lawn

Roof Asphalt Shingle

Construction Vinyl Siding

Foundation Piling(s)