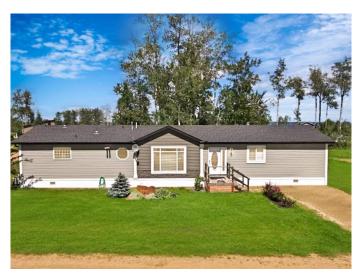

## \$429,900

4 Bedroom, 2.00 Bathroom, 1,672 sqft Residential on 0.19 Acres

NONE, Joussard, Alberta

Discover an air-conditioned 1672 sq ft modular home in the desirable Red Sky community of Joussard! The thoughtfully designed layout features a private primary suite with a 4-piece bathroom on one side, separate from the 3 additional bedrooms and full bathroom on the other â€" ideal for guest privacy. Entertain effortlessly in the open kitchen, complete with granite countertops and a large island featuring a built-in wine cooler. The primary bedroom provides direct access via garden doors to the full-length deck, where you can enjoy a relaxing hot tub. Located in the family-oriented Red Sky lakefront community, this property offers year-round or seasonal living and the convenience of municipal water and sewer. Schedule your personalized viewing today by calling, texting, or emailing!

#### **Exterior**

Exterior Features None

Lot Description Corner Lot, Lawn

Roof Asphalt Shingle

Construction Vinyl Siding

Foundation Piling(s)