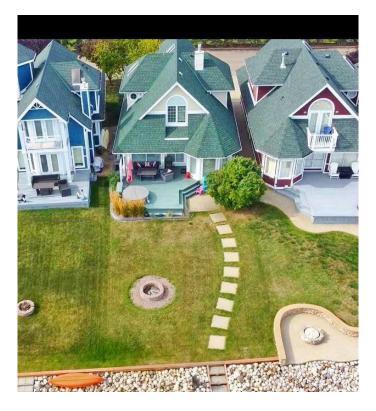

## \$939,900

3 Bedroom, 3.00 Bathroom, 1,622 sqft Residential on 0.11 Acres

Marina Bay, Sylvan Lake, Alberta

Situated in the heart of beautiful Marina Bay, this stunning lakefront home offers a lifestyle you will soon realize is loaded with goodness. Imagine waking up each morning to the gentle sound of the water, the sun casting a golden hue over the serene lake. This is not just a house, this is your place to call "HOME". As you step inside, you are greeted by an open concept living space that immediately offers views to the water from the floor to ceiling windows that face the lake. The home features a gourmet kitchen with sit up eating island and plenty of working space and cabinets. Sun filled dining area offering front row seats to the endless outdoor canvas of the changing seasons. Elegant living room complete with cozy fireplace completes this open concept living space, so great for entertaining family and friends. There is also a 2pc bath and laundry on this level. The upper floor boasts 3 bedrooms and a 4pc bath. The large primary bedroom has a 3pc ensuite and walk in closet. Outside you will love the deck overlooking the lake, double attached garage, and nicely landscaped yard. Avid boater? Fishing enthusiast? Winter outdoor activity lover? Everything is right out your back door. As a resident, you have access to the clubhouse with a hub of activities to enjoy and get to know your neighbors. All the comforts of home, all the vibrance of lake front living. Such a great location, easy walking access to 18 hole golf course, downtown, lots of shopping and dining. Clubhouse for residents to use,

host a family gathering overlooking sailboats and sunsets.