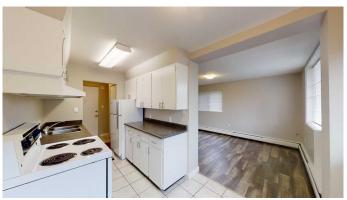

## \$1,159

1 Bedroom, 1.00 Bathroom, 610 sqft Rental on 0.00 Acres

VLA Montrose, Grande Prairie, Alberta

1 bed unit in Montrose Apartments! Conveniently located 1 bed 1 bath apartment. Unit features entry closet, storage room/pantry, and newer vinyl plank floors. Private balcony, good sized room and 4 piece bathroom. The building features keyless fob entry, door buzzer, security cameras and security patrols. Onsite coin laundry. Rent includes water and heat and 1 parking stall. \*Small Pet Friendly with \$50/mo pet fee\* Application required prior to viewing. Enjoy the perks of living in this central location. Close to Muskoseepi Park and walking distance to the public library. Close to four schools and public transportation. Renter will enjoy the convenience of a central location with restaurants and local shopping close by.

Interior

Appliances Oven, Range Hood, Refrigerator, Stove(s)

**Exterior** 

Roof Asphalt Shingle

**Additional Information** 

Date Listed April 4th, 2025

Days on Market 21

**Listing Details** 