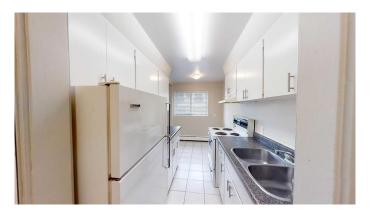

## \$1,159

1 Bedroom, 1.00 Bathroom, 610 sqft Rental on 0.00 Acres

VLA Montrose, Grande Prairie, Alberta

1 bed unit in Montrose Apartments! Conveniently located 1 bed 1 bath apartment. Unit features entry closet, storage room/pantry, and newer vinyl plank floors. Private balcony, good sized room and 4 piece bathroom. The building features keyless fob entry, door buzzer, security cameras and security patrols. Onsite coin laundry. Rent includes water and heat and 1 parking stall. \*Small Pet Friendly with \$50/mo pet fee\* Application required prior to viewing. Enjoy the perks of living in this central location. Close to Muskoseepi Park and walking distance to the public library. Close to four schools and public transportation. Renter will enjoy the convenience of a central location with restaurants and local shopping close by.

Interior

Appliances Oven, Range Hood, Refrigerator, Stove(s)

**Exterior** 

Roof Asphalt Shingle

**Additional Information** 

Date Listed April 4th, 2025

Days on Market 21

**Listing Details** 