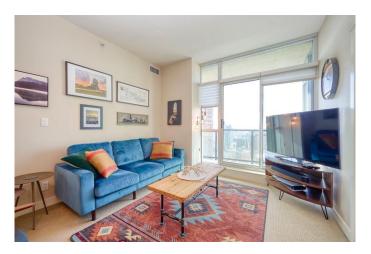

## \$448,900

2 Bedroom, 2.00 Bathroom, 804 sqft Residential on 0.00 Acres

Beltline, Calgary, Alberta

Amazing Unit with Stunning South-Facing Views!

Don't miss this bright and immaculate condo with A/C and tons of natural light! The kitchen features stainless steel appliances, granite countertops, and a flat eating bar, opening to a spacious living room with patio doors to your sunny balcony.

The smart split-bedroom layout offers great privacy. The primary bedroom includes a full ensuite, while the second bedroom is next to another full bath. There's also a den with built-in deskâ€"perfect for a home office. Enjoy in-suite laundry, titled underground parking, and a storage locker. Located in the concrete-built Xenex by Bucci Developments, with concierge service, car wash bay, and visitor parking.

#### Interior

Interior Features Breakfast Bar, No Animal Home, Open Floorplan

Appliances Dishwasher, Dryer, Electric Stove, Microwave, Washer/Dryer, Window

Coverings

Heating Baseboard Cooling Central Air