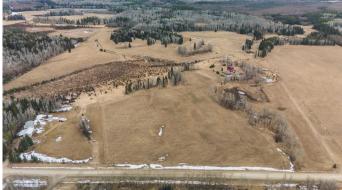

### \$619,500

0 Bedroom, 0.00 Bathroom, Land on 131.63 Acres

NONE, Rural Clearwater County, Alberta

This 131-acre mixed-use property offers a diverse rolling landscape and endless potential for a variety of uses. With a blend of open pasture, productive hay fields and pockets of mature trees, the land is well-suited for farming, recreation, or building your dream rural retreat. Seasonal creeks meander through the property, adding to its natural charm and supporting local wildlife. Ideal for outdoor enthusiasts, the land offers excellent hunting opportunities and directly borders Crown land, providing even more space to explore. Location is prime! Whether you're looking to homestead, farm, or enjoy a peaceful getaway, this unique property delivers the best of rural living.