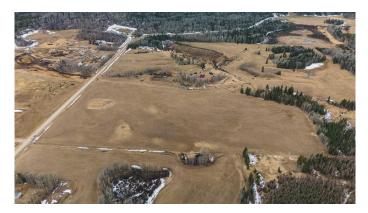

### \$619,500

0 Bedroom, 0.00 Bathroom, Land on 131.63 Acres

NONE, Rural Clearwater County, Alberta

This 131-acre mixed-use property offers a diverse rolling landscape and endless potential for a variety of uses. With a blend of open pasture, productive hay fields and pockets of mature trees, the land is well-suited for farming, recreation, or building your dream rural retreat. Seasonal creeks meander through the property, adding to its natural charm and supporting local wildlife. Ideal for outdoor enthusiasts, the land offers excellent hunting opportunities and directly borders Crown land, providing even more space to explore. Location is prime! Whether you're looking to homestead, farm, or enjoy a peaceful getaway, this unique property delivers the best of rural living.