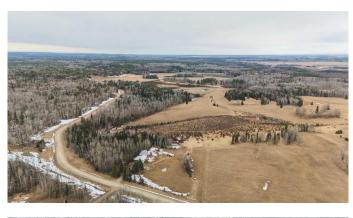

### \$619,500

0 Bedroom, 0.00 Bathroom, Land on 131.63 Acres

NONE, Rural Clearwater County, Alberta

This 131-acre mixed-use property offers a diverse rolling landscape and endless potential for a variety of uses. With a blend of open pasture, productive hay fields and pockets of mature trees, the land is well-suited for farming, recreation, or building your dream rural retreat. Seasonal creeks meander through the property, adding to its natural charm and supporting local wildlife. Ideal for outdoor enthusiasts, the land offers excellent hunting opportunities and directly borders Crown land, providing even more space to explore. Location is prime! Whether you're looking to homestead, farm, or enjoy a peaceful getaway, this unique property delivers the best of rural living.