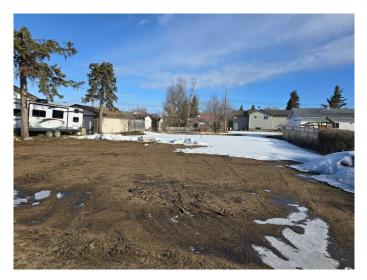

#### \$10,000

0 Bedroom, 0.00 Bathroom, Land on 0.18 Acres

NONE, McLennan, Alberta

Get back to a more simple pace of life and build your future in the friendly and inviting community of McLennan. Nestled along the shores of Kimiwan Lake, discover a vibrant little town full of history. Plus it is here that you will find affordability. Land prices are much cheaper than you will find anywhere else! This double lot measures 66ft x 122 ft and has services already on to the lot. Save time and money and get your dream home built a lot faster than if you still had to service a lot. A school, hospital and other essential services exist here making this a great option for those looking to stretch their dollar. Call today to find out more!