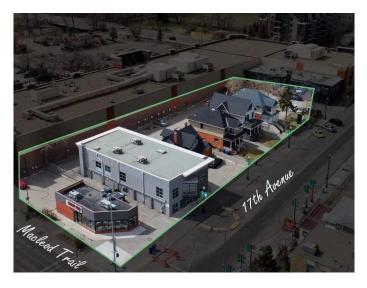

#### \$11,642,050

0 Bedroom, 0.00 Bathroom, Commercial on 0.08 Acres

Beltline, Calgary, Alberta

PRIME LOCATION. Perfect for Multi Family or Hotel. 17 Ave & Macleod Trail Land Assembly sale of 221 17 Ave SE, 223 17 Ave SE, 225 17 Ave SE, 229 17 Ave SE, 235 17 Ave SE, 1705 Macleod Trail SE. Please Contact Agent for more details.