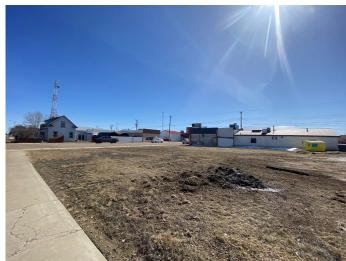

### \$27,900

0 Bedroom, 0.00 Bathroom, Land on 0.21 Acres

Hanna, Hanna, Alberta

This expansive commercial lot is located in the heart of the town's main district, offering unparalleled visibility and access. Spanning several square feet, the property is perfectly positioned to attract high foot traffic and cater to a wide range of business needs. With its prime location, it provides an ideal setting for retail, office spaces, restaurants, or mixed-use developments.

Surrounded by bustling shops, local amenities, and transportation hubs, the lot benefits from a vibrant community atmosphere and is easily accessible by both car and public transit. The site boasts a flat, level terrain, making it a versatile option for construction or redevelopment. Zoned for commercial use, this property offers incredible potential for investors looking to capitalize on the area's continued growth and development!