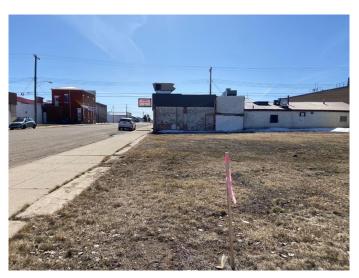

### \$27,900

0 Bedroom, 0.00 Bathroom, Land on 0.21 Acres

Hanna, Hanna, Alberta

This expansive commercial lot is located in the heart of the town's main district, offering unparalleled visibility and access. Spanning several square feet, the property is perfectly positioned to attract high foot traffic and cater to a wide range of business needs. With its prime location, it provides an ideal setting for retail, office spaces, restaurants, or mixed-use developments.

Surrounded by bustling shops, local amenities, and transportation hubs, the lot benefits from a vibrant community atmosphere and is easily accessible by both car and public transit. The site boasts a flat, level terrain, making it a versatile option for construction or redevelopment. Zoned for commercial use, this property offers incredible potential for investors looking to capitalize on the area's continued growth and development!