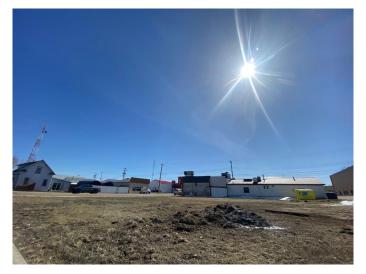

### \$27,900

0 Bedroom, 0.00 Bathroom, Land on 0.21 Acres

Hanna, Hanna, Alberta

This expansive commercial lot is located in the heart of the town's main district, offering unparalleled visibility and access. Spanning several square feet, the property is perfectly positioned to attract high foot traffic and cater to a wide range of business needs. With its prime location, it provides an ideal setting for retail, office spaces, restaurants, or mixed-use developments.

Surrounded by bustling shops, local amenities, and transportation hubs, the lot benefits from a vibrant community atmosphere and is easily accessible by both car and public transit. The site boasts a flat, level terrain, making it a versatile option for construction or redevelopment. Zoned for commercial use, this property offers incredible potential for investors looking to capitalize on the area's continued growth and development!