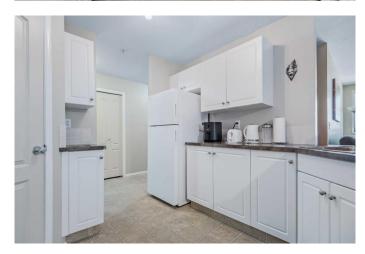

## \$199,900

2 Bedroom, 1.00 Bathroom, 856 sqft Residential on 0.02 Acres

South Hill, Red Deer, Alberta

Incredible LOCATION on RED DEER'S SOUTH HILL! Walking distance to all RED DEER'S amenities. This beautiful 2-bedroom condo features spaciousness and comfort. Open concept with generous size living and dining, functional kitchen, corner pantry and an abundance of cabinets and counter space. A four-piece bathroom, and separate laundry room with space for a freezer. Living room features a corner fireplace, and double doors that lead to your private patio. One HEATED underground parking, and additional storage. A convenient location and walking distance to Red Deer hospital or a skip hop and a jump to the COLLEGE. Ideal for students or seniors wanting to downsize. Nonsmoking, non pet owned and a gym located on the second floor. This building also has elevators.

### Interior

Interior Features Breakfast Bar, Closet Organizers, Open Floorplan, Pantry

Appliances Dishwasher, Microwave Hood Fan, Refrigerator, Stove(s), Washer/Dryer

Heating Boiler, Natural Gas

Cooling None
Fireplace Yes
# of Fireplaces 1