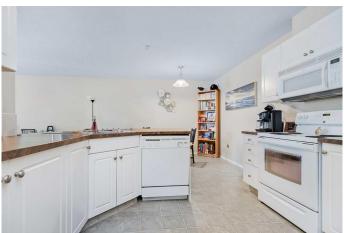

## \$199,900

2 Bedroom, 1.00 Bathroom, 856 sqft Residential on 0.02 Acres

South Hill, Red Deer, Alberta

Incredible LOCATION on RED DEER'S SOUTH HILL! Walking distance to all RED DEER'S amenities. This beautiful 2-bedroom condo features spaciousness and comfort. Open concept with generous size living and dining, functional kitchen, corner pantry and an abundance of cabinets and counter space. A four-piece bathroom, and separate laundry room with space for a freezer. Living room features a corner fireplace, and double doors that lead to your private patio. One HEATED underground parking, and additional storage. A convenient location and walking distance to Red Deer hospital or a skip hop and a jump to the COLLEGE. Ideal for students or seniors wanting to downsize. Nonsmoking, non pet owned and a gym located on the second floor. This building also has elevators.

### Interior

Interior Features Breakfast Bar, Closet Organizers, Open Floorplan, Pantry

Appliances Dishwasher, Microwave Hood Fan, Refrigerator, Stove(s), Washer/Dryer

Heating Boiler, Natural Gas

Cooling None
Fireplace Yes
# of Fireplaces 1