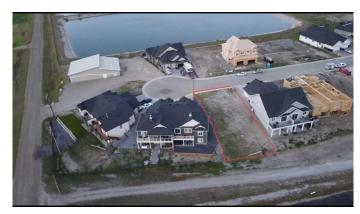

### \$142,000

0 Bedroom, 0.00 Bathroom, Land on 0.09 Acres

Lakes of Muirfield, Lyalta, Alberta

ATTENTION BUILDERS & INVESTORS, Rare opportunity to own a prime lot in the highly sought-after Lakes of Muirfield, a prestigious golf course community. This expansive 30 x 128 ft walkout lot backs onto a serene canal & trees, offering beautiful views and exceptional privacy. The generous size allows for the construction of a sprawling Semi Detached bungalow or a two-storey home up to 2400 SQFT, with ample space for a 2 Car garage. Choose your own builder and bring your dream home to life in this tranquil, picturesque setting. Don't miss out on this fantastic chance to build in one of the most desirable communities in the area! No building commitments \*\* This lot will be sold with the adjacent lot 39 St Andrews Close, for a total purchase price of 284,000.\*\*

## **Community Information**

Address 41 St Andrews Close

Subdivision Lakes of Muirfield

City Lyalta

County Wheatland County

Province Alberta
Postal Code T0J 1Y1

**Amenities** 

Amenities Playground

**Exterior** 

Lot Description Backs on to Park/Green Space, Cul-De-Sac