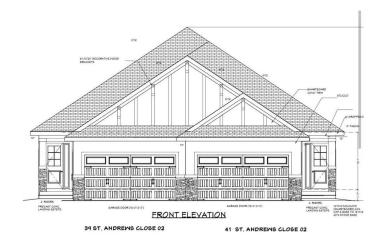

### \$142,000

0 Bedroom, 0.00 Bathroom, Land on 0.09 Acres

Lakes of Muirfield, Lyalta, Alberta

ATTENTION BUILDERS & INVESTORS, Rare opportunity to own a prime lot in the highly sought-after Lakes of Muirfield, a prestigious golf course community. This expansive 30 x 128 ft walkout lot backs onto a serene canal & trees, offering beautiful views and exceptional privacy. The generous size allows for the construction of a sprawling Semi Detached bungalow or a two-storey home up to 2400 SQFT, with ample space for a 2 Car garage. Choose your own builder and bring your dream home to life in this tranquil, picturesque setting. Don't miss out on this fantastic chance to build in one of the most desirable communities in the area! No building commitments \*\* This lot will be sold with the adjacent lot 39 St Andrews Close, for a total purchase price of 284,000.\*\*