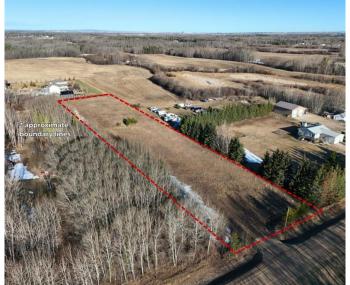

## \$219,900

0 Bedroom, 0.00 Bathroom, Land on 2.65 Acres

Bear Ridge Estates., Rural Grande Prairie No. 1, County of, Alberta

2.65 acre lot just minutes from Grande Prairie with pavement to your door by 2026! What an opportunity to develop your own home on a beautiful property without restrictive covenants dictating the size or style of home. Whether you're looking to bring in a manufactured home, modular home or stick frame your dream home and shop, the options are all there. The lot is primarily open and level with tree lines between the closest neighbors. The County has confirmed that paving of range road 53 from twp rd 712 south will be completed over the 2025/2026 build season. so there will be pavement right to this property. Zoned CR-5. For more information or to view contact your favorite real estate professional today!