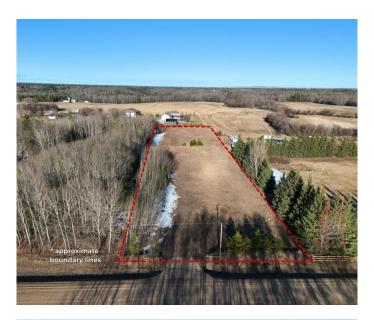

## \$219,900

0 Bedroom, 0.00 Bathroom, Land on 2.65 Acres

Bear Ridge Estates., Rural Grande Prairie No. 1, County of, Alberta

2.65 acre lot just minutes from Grande Prairie with pavement to your door by 2026! What an opportunity to develop your own home on a beautiful property without restrictive covenants dictating the size or style of home. Whether you're looking to bring in a manufactured home, modular home or stick frame your dream home and shop, the options are all there. The lot is primarily open and level with tree lines between the closest neighbors. The County has confirmed that paving of range road 53 from twp rd 712 south will be completed over the 2025/2026 build season. so there will be pavement right to this property. Zoned CR-5. For more information or to view contact your favorite real estate professional today!