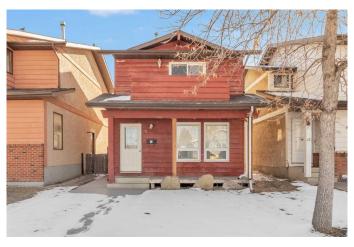

# \$1,200 - 15 Templegreen Road Ne, Calgary

MLS® #A2209381

## \$1,200

0 Bedroom, 0.00 Bathroom, 462 sqft Rental on 0.00 Acres

Temple, Calgary, Alberta

Newly Renovated Legal Basement Suite in Temple â€" Available May 1st (Early Move-In Incentives Available!) Welcome to your freshly renovated 1 bed, 1 bath legal basement suite in the heart of Temple! With over 450 sq ft of developed space and an additional 79 sq ft of undeveloped storage, this private and newly renovated unit features brand-new vinyl flooring, updated kitchen appliances, insuite laundry, and a separate entrance for privacy. Located in the established community, of Temple you're just minutes away from Temple Crossing Shopping Centre and Village Square Leisure Centre. Available May 1st, 2025 (1-year lease negotiable), with early move-in available in April! Rent is \$1200/month plus 40% of utilities (landlord will invoice each month). Internet/cable (optional) and tenant insurance (mandatory) are the tenant's responsibility. Street parking only â€" garage and yard access reserved for upstairs tenants (a couple with a large dog).