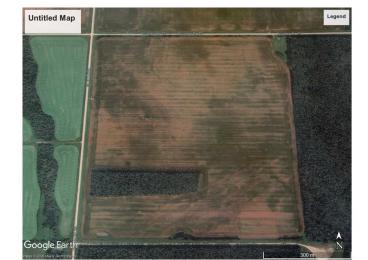

## \$600,000

0 Bedroom, 0.00 Bathroom, Agri-Business on 0.00 Acres

NONE, Rural Birch Hills County, Alberta

Excellent quarter section of prime farmland. Approximately 147 cultivated acres with approximately 9 acres of harvestable trees and the balance being low land. Class 2 soil. The land is rented out for the year 2025 growing season.