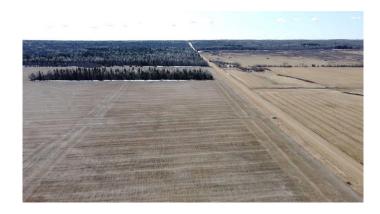

## \$600,000

0 Bedroom, 0.00 Bathroom, Agri-Business on 0.00 Acres

NONE, Rural Birch Hills County, Alberta

Excellent quarter section of prime farmland. Approximately 147 cultivated acres with approximately 9 acres of harvestable trees and the balance being low land. Class 2 soil. The land is rented out for the year 2025 growing season.