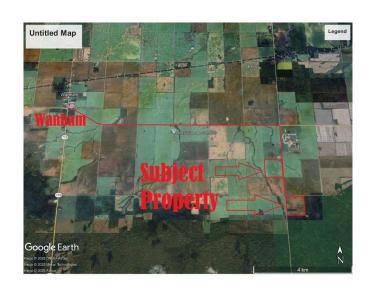

## \$600,000

0 Bedroom, 0.00 Bathroom, Agri-Business on 0.00 Acres

NONE, Rural Birch Hills County, Alberta

Excellent quarter section of prime farmland. Approximately 147 cultivated acres with approximately 9 acres of harvestable trees and the balance being low land. Class 2 soil. The land is rented out for the year 2025 growing season.

## **Community Information**

Address Range Road 23

Subdivision NONE

City Rural Birch Hills County

County Birch Hills County

Province Alberta
Postal Code T0H 3P0