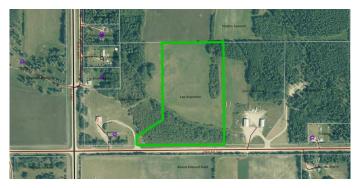

## \$160,000

0 Bedroom, 0.00 Bathroom, Land on 14.28 Acres

NONE, Rural Yellowhead County, Alberta

14.28 acres 2 miles north of Edson viahighway 748N. Pavement most of the way.1/4 mile of gravel. Lots of building sites

# **Community Information**

Address 17232b Range Road 540

Subdivision NONE

City Rural Yellowhead County

County Yellowhead County

Province Alberta
Postal Code T7E 3J7