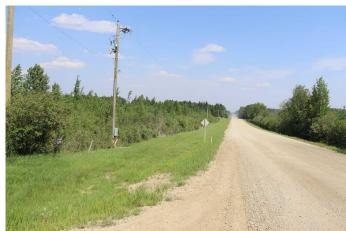

## \$160,000

0 Bedroom, 0.00 Bathroom, Land on 14.28 Acres

NONE, Rural Yellowhead County, Alberta

14.28 acres 2 miles north of Edson viahighway 748N. Pavement most of the way.1/4 mile of gravel. Lots of building sites