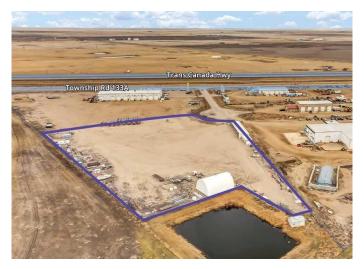

### \$1,450,000

0 Bedroom, 0.00 Bathroom, Land on 7.91 Acres

NONE, Rural Cypress County, Alberta

Available for sale or lease, this 7.91-acre industrial parcel in Cypress County presents a prime opportunity for warehousing, logistics, and industrial operations. Situated just minutes from Redcliff and Medicine Hat with direct exposure to the Trans-Canada Highway, the site is fully fenced, graded, leveled, and graveledâ€"offering a secure, construction-ready solution for immediate development. Zoned Industrial District (I), the property supports a wide range of permitted uses including trucking, warehousing, manufacturing, and equipment storage. With existing site improvements, Â1/4 ownership of an on-site pump house, and flexible purchase or build-to-suit lease options, this location offers exceptional value for users seeking scalable industrial infrastructure in a strategic Southern Alberta trade corridor.