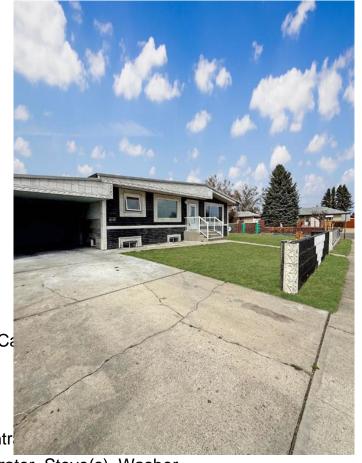

## \$499,900

6 Bedroom, 2.00 Bathroom, 1,102 sqft Residential on 0.14 Acres

Majestic Place, Lethbridge, Alberta

Welcome to this 601 25St North, This 6-bedroom non-conforming suited home is situated on a large corner lot. Offering ample space and versatility, this property features 3 bedrooms on the upper level and 3 bedrooms below, perfect for multi-generational living or future suite development. The home boasts a double detached garage and plenty of room for outdoor enjoyment. Enjoy the convenience of being located near popular amenities including shopping, dining, and entertainment, with easy access to Walmart and a variety of food places. This home is ideal for those seeking a blend of comfort, convenience, and potential for future growth. Don't miss out on this opportunity and call your favourite realtor today!

### **Amenities**

Parking Spaces 5

Parking Double Garage Detached, Ca

# of Garages 2