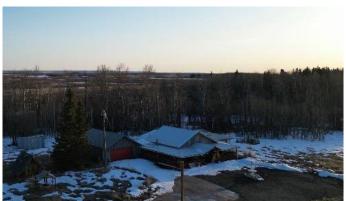

# \$130,000

2 Bedroom, 1.00 Bathroom, 1,696 sqft Residential on 9.98 Acres

NONE, Rural Birch Hills County, Alberta

This great acreage is just north of Eaglesham, it is 9.98 acres. It is fenced, with gas A power on the property. There a 32 x 69 , pole shed with 14 ft closed in on the end, and 35 x 65 wired and insulated metal arch rib shop. There is no water and sewer, but there is a cute outhouse. There is an older 14 x 68 mobile home with a huge addition, 31x24. The addition has gorgeous hardwood floors, and a pellet stove. There's a double detached garage, and a covered deck that wraps on two sides. This property will take a bit of cleanup, but can be amazing. The owners will be keeping the c cans, metals, furnishings, tools, vehicles and parts, and the wishing well.

### **Essential Information**

MLS® # A2209644 Price \$130,000

Bedrooms 2

Bathrooms 1.00

Full Baths 1

Square Footage 1,696 Acres 9.98

Year Built 2020

Type Residential Sub-Type Detached

#### **Exterior**

Exterior Features Other

Lot Description Cleared, Few Trees, Secluded

Roof Metal

Construction Wood Siding Foundation Block, Wood