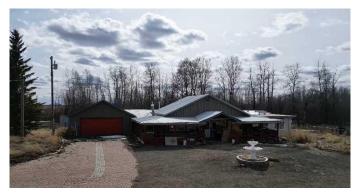

# \$130,000

2 Bedroom, 1.00 Bathroom, 1,696 sqft Residential on 9.98 Acres

NONE, Rural Birch Hills County, Alberta

This great acreage is just north of Eaglesham, it is 9.98 acres. It is fenced, with gas A power on the property. There a 32 x 69 , pole shed with 14 ft closed in on the end, and 35 x 65 wired and insulated metal arch rib shop. There is no water and sewer, but there is a cute outhouse. There is an older 14 x 68 mobile home with a huge addition, 31x24. The addition has gorgeous hardwood floors, and a pellet stove. There's a double detached garage, and a covered deck that wraps on two sides. This property will take a bit of cleanup, but can be amazing. The owners will be keeping the c cans, metals, furnishings, tools, vehicles and parts, and the wishing well.

#### **Exterior**

Exterior Features Other

Lot Description Cleared, Few Trees, Secluded

Roof Metal

Construction Wood Siding Foundation Block, Wood