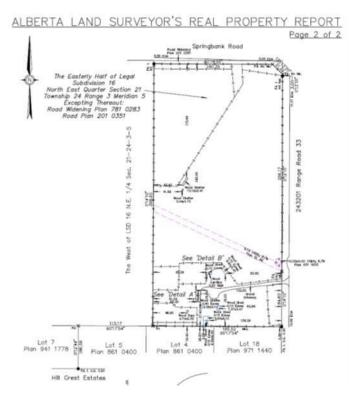

## \$2,998,000

3 Bedroom, 2.00 Bathroom, 1,399 sqft Residential on 19.21 Acres

Springbank, Rural Rocky View County, Alberta

Offering of 19.2 Acres of development land located immediately SW of Springbank High School and the Springbank Park for All Seasons. Legal title of (East ½) Subdivision 16 NE-21-24-03-05, owned by the existing family since 1960 and currently leased to a local horse operation. The current zoning designation is Residential, Rural District (R-RUR). In the Draft 2024 Springbank Area Structure Plan, this parcel of land has a future zoning as Infill Residential where future lots in the infill residential area will range between +0.8 to +1.6 ha (+2 to. +4 acres) in size, or whatever is most prevalent on adjacent lands or in the immediate area. This parcel can be serviced for water by CalAlta and the water line can be tied into at the Springbank High School hub. This has been confirmed to be within the CalAlta area for servicing. The cost to tie into this service can be discussed with CalAlta directly. The current owner attended 2024 Public Hearings for the Springbank Area Structure Plan and presented amendments to this particular parcel that they felt would enhance future development possibilities to this area and the Springbank community. A future owner may consider utilizing this parcel of land with its current land designation or may also consider working with a planning and independent consultant if they wish to apply to Rocky View County to change the land use designation, being that community and

# **Community Information**

Address 243201 Range Road 33

Subdivision Springbank

City Rural Rocky View County

County Rocky View County

Province Alberta
Postal Code T3Z 2E6