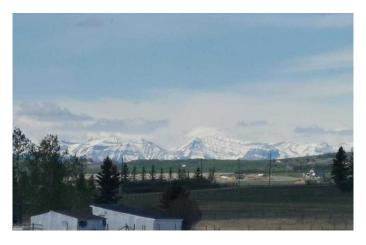

#### \$519,000

0 Bedroom, 0.00 Bathroom, Land on 4.08 Acres

NONE, Rural Foothills County, Alberta

<<< G.S.T. INCLUDED IN PRICE >>>
Thinking of building your dream home .....
Come and see Peaks View Estates !! Offering
lots 10 or 11 - located west of the hamlet of
De Winton. Stunning mountain views in this
peaceful tranquil setting. Close to Calgary and
Okotoks (10 mins.) and all the amenities they
have to offer. Favorable architectural
guidelines (available upon request) will ensure
Peaks View Estates will be a desirable
community to call home. Each lot to be
connected to and serviced by an on-site water
well, natural gas and underground electric
power. Enjoy country living at its finest !!