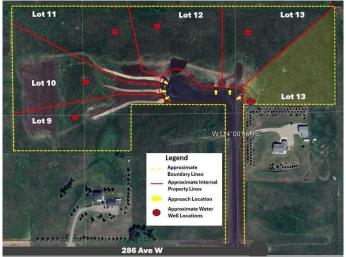

#### \$519,000

0 Bedroom, 0.00 Bathroom, Land on 4.08 Acres

NONE, Rural Foothills County, Alberta

<<< G.S.T. INCLUDED IN PRICE >>>
Thinking of building your dream home .....
Come and see Peaks View Estates !! Offering
lots 10 or 11 - located west of the hamlet of
De Winton. Stunning mountain views in this
peaceful tranquil setting. Close to Calgary and
Okotoks (10 mins.) and all the amenities they
have to offer. Favorable architectural
guidelines (available upon request) will ensure
Peaks View Estates will be a desirable
community to call home. Each lot to be
connected to and serviced by an on-site water
well, natural gas and underground electric
power. Enjoy country living at its finest !!