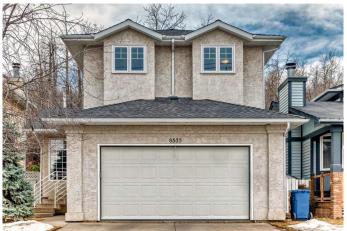

## \$870,000 - 8535 33 Avenue Nw, Calgary

MLS® #A2210060

## \$870,000

4 Bedroom, 4.00 Bathroom, 1,693 sqft Residential on 0.12 Acres

Bowness, Calgary, Alberta

This exceptional home offers a rare combination of luxury, seclusion, and convenience, making it a true gem in an ideal location. Nestled on a tranquil, heavily treed lot that backs onto a forest, this custom-built, contemporary 2-storey home provides privacy and a serene living environment right in your backyard. Spanning over 2,400 sq. ft., this non-smoking, no-pet home showcases an open-concept design with beautiful hardwood flooring and 9-foot ceilings throughout the main floor. The large foyer leads to a well-appointed office that overlooks the manicured front yard, creating a welcoming first impression. The spacious living room features an attractive granite fireplace, adding both warmth and elegance to the space. The kitchen is a true highlight, equipped with a pantry, breakfast bar, and high-end stainless steel appliances. Garden doors from the dining room lead to a massive southwest-facing deck, perfect for entertaining or enjoying peaceful moments in the hot tub while appreciating the natural beauty of the surroundings. You'll love the natural gas hook-up for your bar-b-cue or even patio heater on those chilly evenings. Upstairs, the home boasts three generously-sized bedrooms. The master suite is particularly impressive, offering a walk-in closet, a private balcony, and a deluxe ensuite with modern fixtures. Full-width picture windows in the master bedroom and throughout the home provide stunning views of the lush backyard and forest, ensuring that the

## **Essential Information**

MLS® # A2210060 Price \$870,000

Bedrooms 4

Bathrooms 4.00

Full Baths 3 Half Baths 1

Square Footage 1,693

Acres 0.12

Year Built 1989

## **Community Information**

Address 8535 33 Avenue Nw

Subdivision Bowness

City Calgary
County Calgary
Province Alberta
Postal Code T3B 1M2

**Amenities** 

Parking Spaces 6

Parking Double Garage Attached