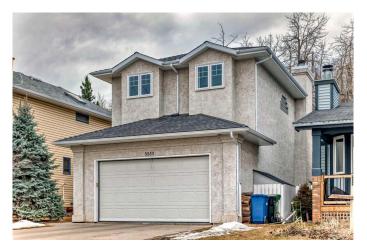

## \$870,000 - 8535 33 Avenue Nw, Calgary

MLS® #A2210060

## \$870,000

4 Bedroom, 4.00 Bathroom, 1,693 sqft Residential on 0.12 Acres

Bowness, Calgary, Alberta

This exceptional home offers a rare combination of luxury, seclusion, and convenience, making it a true gem in an ideal location. Nestled on a tranquil, heavily treed lot that backs onto a forest, this custom-built, contemporary 2-storey home provides privacy and a serene living environment right in your backyard. Spanning over 2,400 sq. ft., this non-smoking, no-pet home showcases an open-concept design with beautiful hardwood flooring and 9-foot ceilings throughout the main floor. The large foyer leads to a well-appointed office that overlooks the manicured front yard, creating a welcoming first impression. The spacious living room features an attractive granite fireplace, adding both warmth and elegance to the space. The kitchen is a true highlight, equipped with a pantry, breakfast bar, and high-end stainless steel appliances. Garden doors from the dining room lead to a massive southwest-facing deck, perfect for entertaining or enjoying peaceful moments in the hot tub while appreciating the natural beauty of the surroundings. You'll love the natural gas hook-up for your bar-b-cue or even patio heater on those chilly evenings. Upstairs, the home boasts three generously-sized bedrooms. The master suite is particularly impressive, offering a walk-in closet, a private balcony, and a deluxe ensuite with modern fixtures. Full-width picture windows in the master bedroom and throughout the home provide stunning views of the lush backyard and forest, ensuring that the

## **Essential Information**

MLS® # A2210060 Price \$870,000

Bedrooms 4

Bathrooms 4.00

Full Baths 3 Half Baths 1

Square Footage 1,693

Acres 0.12

Year Built 1989

## **Community Information**

Address 8535 33 Avenue Nw

Subdivision Bowness

City Calgary
County Calgary
Province Alberta
Postal Code T3B 1M2

**Amenities** 

Parking Spaces 6

Parking Double Garage Attached