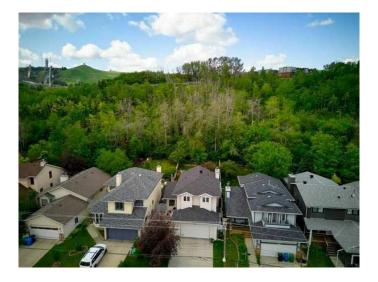

## \$870,000

4 Bedroom, 4.00 Bathroom, 1,693 sqft Residential on 0.12 Acres

Bowness, Calgary, Alberta

This exceptional home offers a rare combination of luxury, seclusion, and convenience, making it a true gem in an ideal location. Nestled on a tranquil, heavily treed lot that backs onto a forest, this custom-built, contemporary 2-storey home provides privacy and a serene living environment right in your backyard. Spanning over 2,400 sq. ft., this non-smoking, no-pet home showcases an open-concept design with beautiful hardwood flooring and 9-foot ceilings throughout the main floor. The large foyer leads to a well-appointed office that overlooks the manicured front yard, creating a welcoming first impression. The spacious living room features an attractive granite fireplace, adding both warmth and elegance to the space. The kitchen is a true highlight, equipped with a pantry, breakfast bar, and high-end stainless steel appliances. Garden doors from the dining room lead to a massive southwest-facing deck, perfect for entertaining or enjoying peaceful moments in the hot tub while appreciating the natural beauty of the surroundings. You'll love the natural gas hook-up for your bar-b-cue or even patio heater on those chilly evenings. Upstairs, the home boasts three generously-sized bedrooms. The master suite is particularly impressive, offering a walk-in closet, a private balcony, and a deluxe ensuite with modern fixtures. Full-width picture windows in the master bedroom and throughout the home provide stunning views of the lush backyard and forest, ensuring that the

Basement Finished, Full

**Exterior** 

Exterior Features BBQ gas line, Private Yard

Lot Description Back Yard, Backs on to Park/Green Space, Fruit Trees/Shrub(s), Lawn,

No Neighbours Behind, Private, Rectangular Lot, Treed