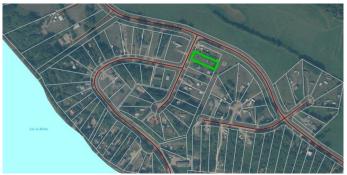

#### \$54,000

0 Bedroom, 0.00 Bathroom, Land on 0.46 Acres

NONE, Lac La Biche, Alberta

Welcome to your new lake lot! The lakeside subdivision of Golden Sands is located 15 minutes north of Lac La Biche, AB. Offering multiple boat launches, sandy beaches and quiet nights. This is a great location to build your home, cabin or camping spot! Call today for additional information.