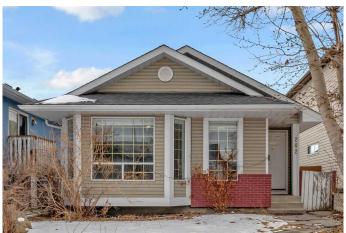

### \$599,990

5 Bedroom, 3.00 Bathroom, 1,077 sqft Residential on 0.08 Acres

Martindale, Calgary, Alberta

Situated on a serene cul-de-sac at 262
Martinwood Place NE, this fully renovated bungalow is a prime opportunity for investors seeking steady, long-term returns or buyers in search of a move-in-ready home. This property has undergone meticulous upgrades in recent years, including a NEW roof, a custom-designed kitchen with quartz countertops, and contemporary finishes throughout. The open-concept layout is designed for seamless flow, featuring a bright, spacious living area that transitions effortlessly into the kitchen and family room. High ceilings amplify

the sense of space, while the modern kitchen offers both style and functionality, making it perfect for entertaining or everyday use. The main floor also includes three well-sized bedrooms and two full bathrooms, offering ample space for family or guests. Adding to its appeal, the property includes an illegal basement suite with a private entrance. This illegal suite is equipped with two oversized bedrooms, a full bathroom, and a roomy layout. The dining room's side entrance opens to a secluded patio area, ideal for outdoor dining or relaxation. The home also features a newer oversized double detached garage, ensuring convenience and protection from Calgary's winter weather. Its location is unmatched in terms of amenities, with schools, parks, and recreational facilities like the YMCA within walking distance. Additionally, public transit is easily accessible, with an LRT station

#### **Exterior**

Exterior Features Private Yard

Lot Description Back Lane, Back Yard, Cul-De-Sac, Front Yard, Lawn

Roof Asphalt Shingle

Construction Concrete, Mixed, Other, Stone, Vinyl Siding

Foundation Poured Concrete