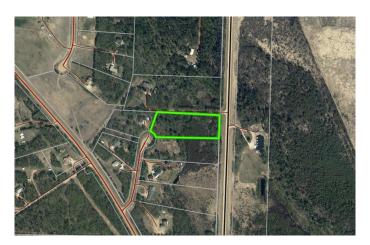

### \$69,900

0 Bedroom, 0.00 Bathroom, Land on 3.38 Acres

Deer Ridge Estates, Rural Athabasca County, Alberta

Can't find what you are looking for in a pre-owned home? Considering building? Or maybe you want to build a house years from now? This 3.38-acre treed parcel in Deer Ridge Estates, only minutes from Town may be exactly what you have been looking for. Close to the Golf Course, Athabasca River, and other recreational amenities this area offers it may be the perfect choice.

## **Community Information**

Address 8 Antler Close

Subdivision Deer Ridge Estates

City Rural Athabasca County

County Athabasca County

Province Alberta
Postal Code T9S 2A6